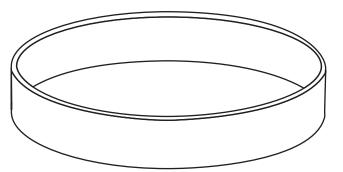

## YOUR VISUAL PROOF (2 of 2)

Visual scale 100%.

| -   |   | <br> | <br> | <br> |
|-----|---|------|------|------|
| -   | l |      |      | 1    |
| - 1 | l |      |      | 1    |
| - 1 |   | <br> | <br> | <br> |

Order Reference > Date created > >

Created by

xxxxxx xx/xx/xx

Print area 184 x 9.6 mm

Branding

Logo size xx x xxmm

Embossed / Embossed with Colour Infill