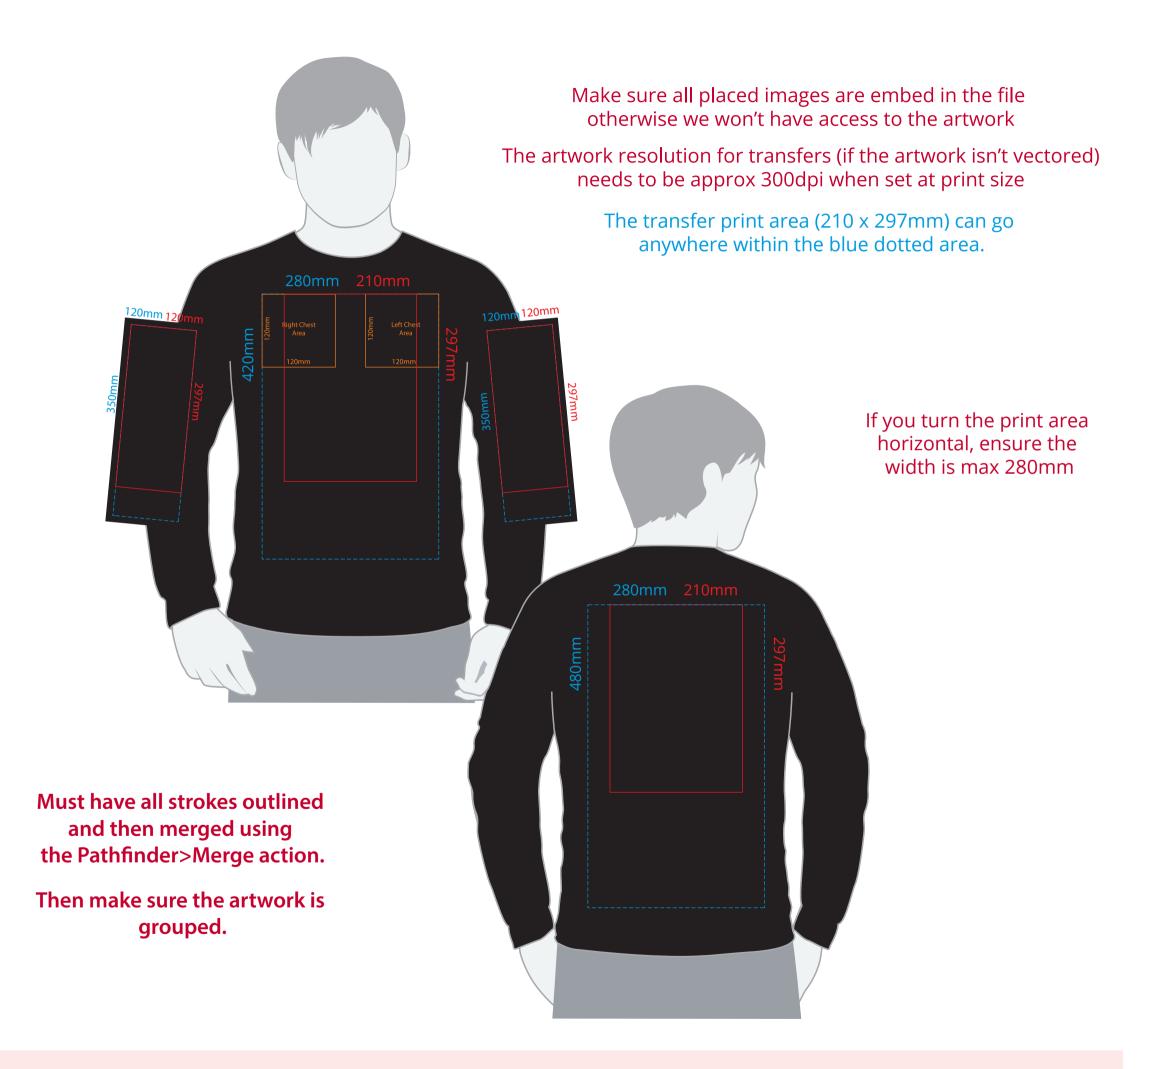

## **Artwork Advisories**

This template is not to scale and is to be used as a guide for print size & positioning only.

When transfer printed an outline edge (keyline) may be visible.

Full colour printed colours may differ when printed to the final product.