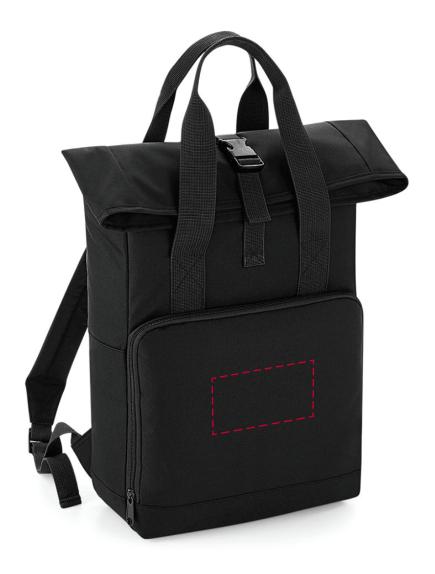

## YOUR VISUAL PROOF (1 of 2)

Order Reference xxxxxx

Date created xx/xx/xx

Created by xx

Product 197567 Colour Black

Branding Embroiderd

## Artwork Advisories

Actual embroidery appearance may differ slightly once digitised.

Threads are matched from universal Madeira thread swatch books. Production processes may at times have a slight effect on how colours appear on garments.

Embroidered