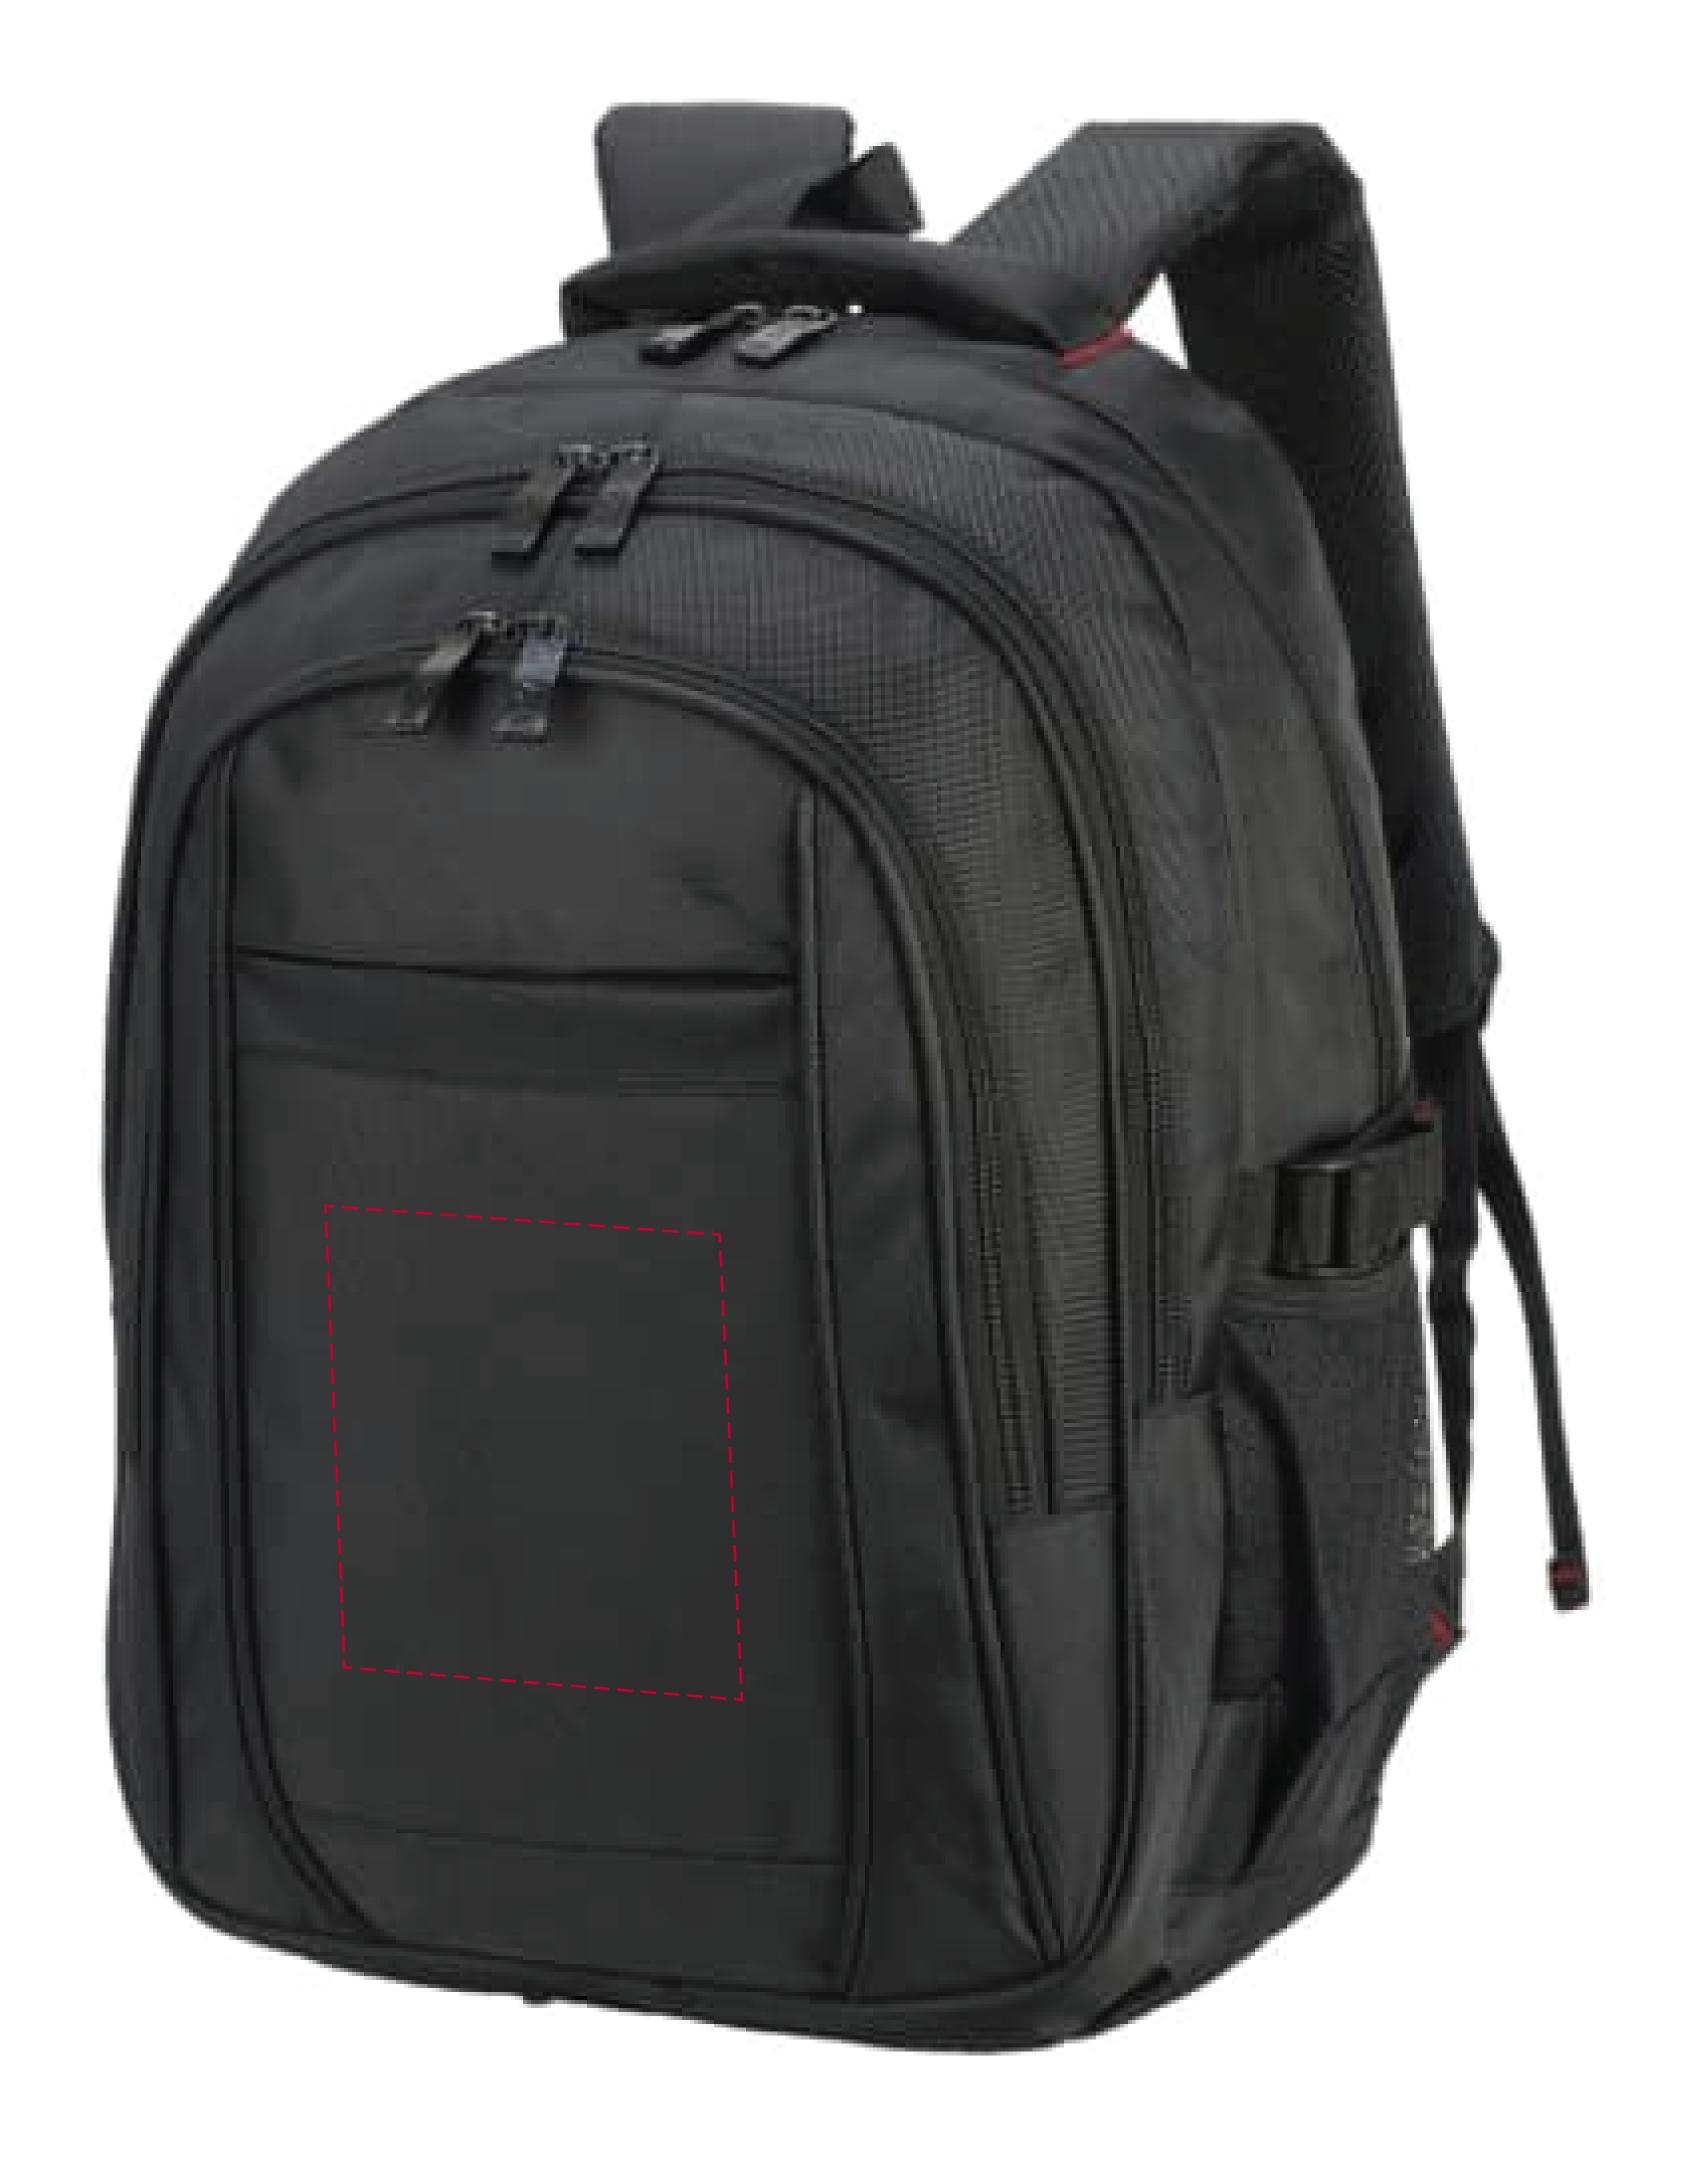

## YOUR VISUAL PROOF (1 of 2)

Visual not to scale. Please see page 2 for actual artwork size.

Order Reference xxxxxx

Date created xx/xx/xx

Created by xx

Product 197581 Colour Black

Branding Full colour (Transfer)

## Artwork Advisories

When transfer printed an outline edge (keyline) may be visible.

This template is not to scale and is to be used as a guide for print size & positioning only.

It is the customer's responsibility to ensure that the proof is correct in all areas. Please be sure to double-check spelling, grammar, layout and design before approving artwork. Due to the variation in monitor colours and adjustments, PDF proofs may not provide an accurate colour representation of the final product & printed work. Once artwork is approved, your order will be processed based on the above unless any amendments are made. All orders are subject to our terms and conditions.