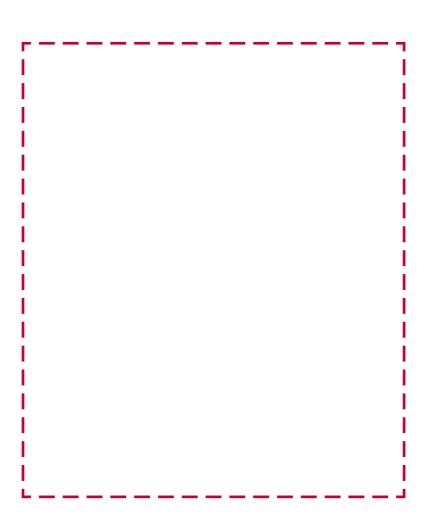

## YOUR VISUAL PROOF (2 of 2)

Visual scale 100%.

Order Reference
Date created
Created by

xxxxxx xx/xx/xx

XX

Print area

100 x 120mm (approx)

Logo size

xx x xxmm

Branding

Full colour (Transfer)