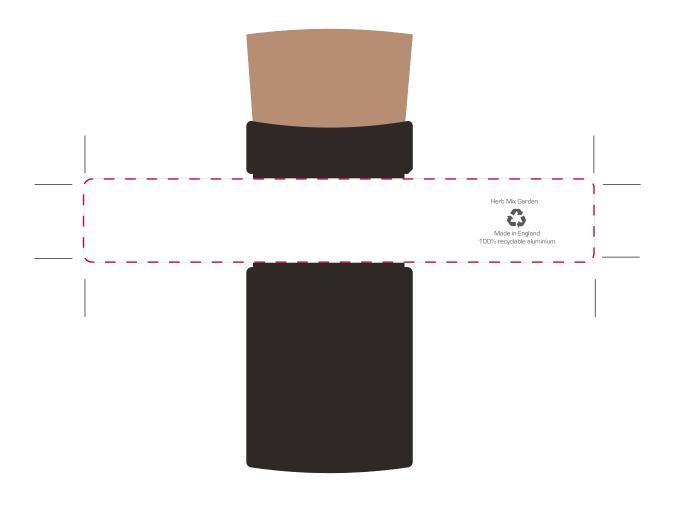

## YOUR VISUAL PROOF

Order Reference xxxxxx

Date created xx/xx/xxxx

Created by xx

Product 197452

Colour Matte Black

Branding Full Colour