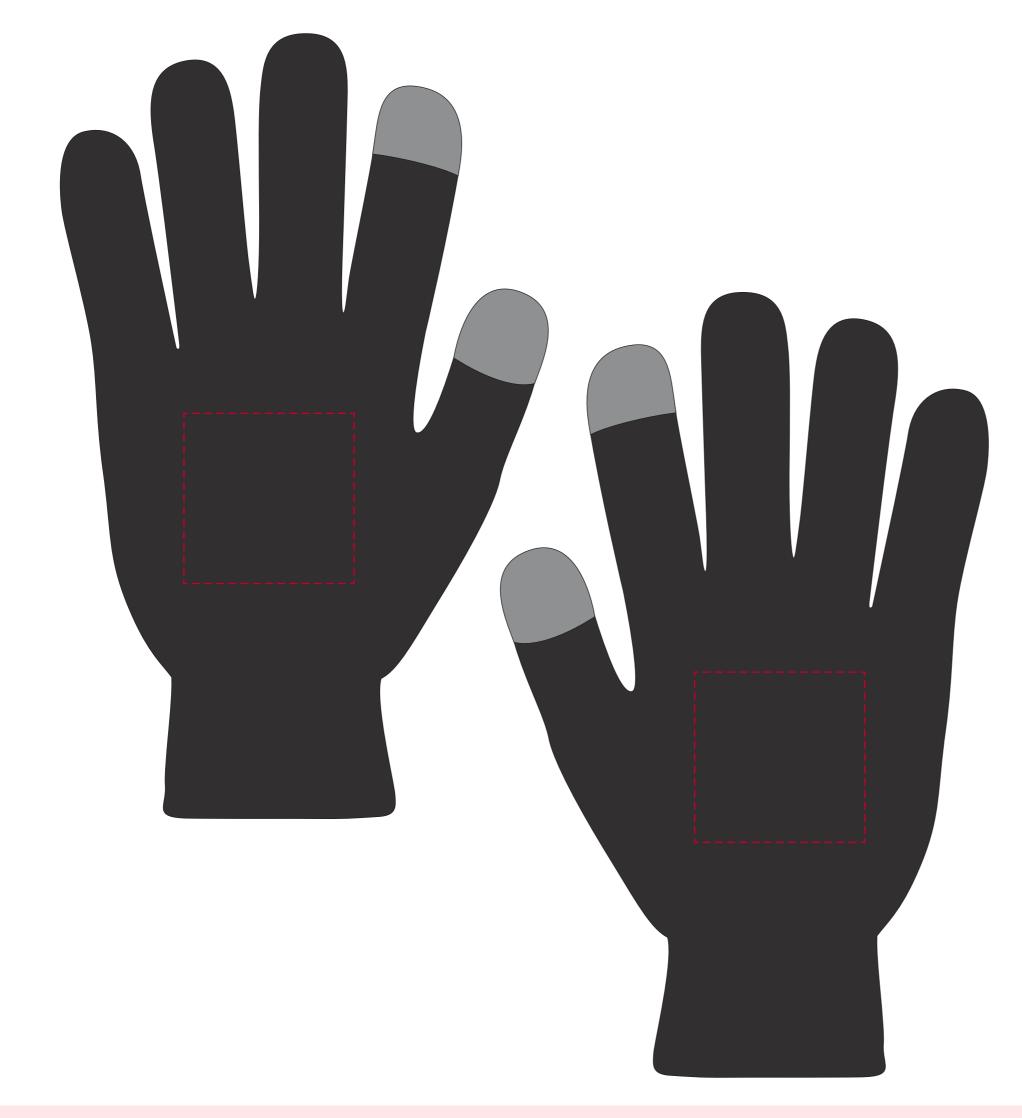

## YOUR VISUAL PROOF

Scale 100% Print area 45 x 45 mm Logo size xx x xxmm

| Order Reference | xxxxxx   |
|-----------------|----------|
| Date created    | xx/xx/xx |
| Created by      | xx       |

| Product  |  |
|----------|--|
| Colour   |  |
| Branding |  |

189343 Black Embroidered