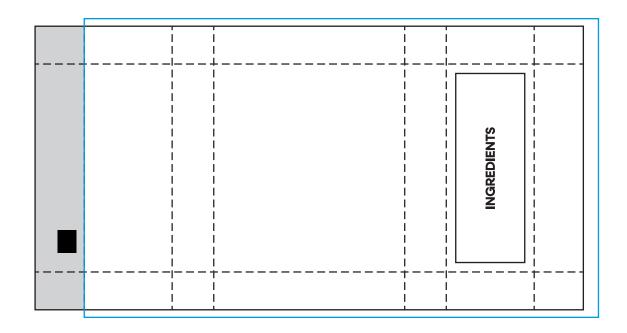

## YOUR VISUAL PROOF (2 of 2)

Visual scale 100%.

Order Reference

Date created

Created by

xxxxxx xx/xx/xx

Print area Logo size 132 x 75 mm xx x xxmm

Branding Full Colour