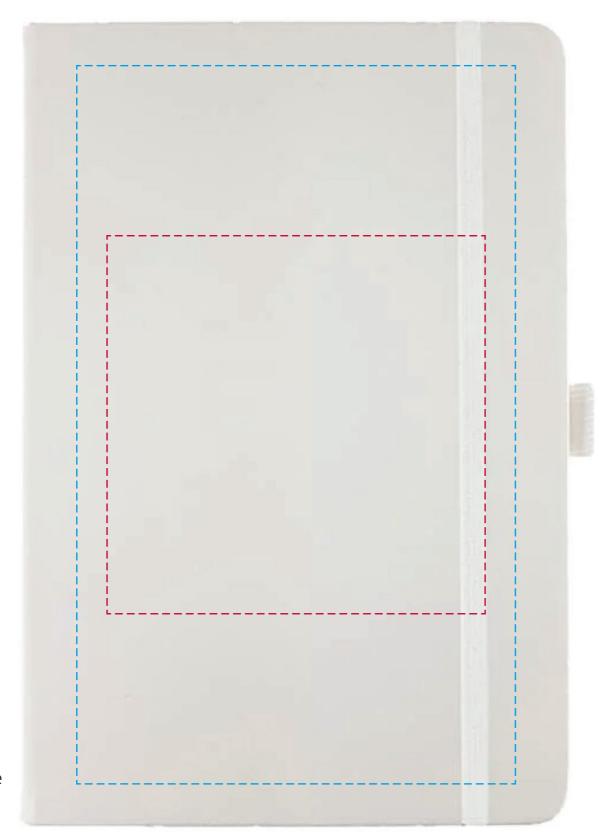

## YOUR VISUAL PROOF

Print area can go
anywhere within the boundary

--- Print area

**Scale** 100%

Print area 100 x 100 mm Logo size xx x xx mm

Order Reference xxxxxx

Date created xx/xx/xx

Created by xx

Product 197640

Colour White

Branding Debossed