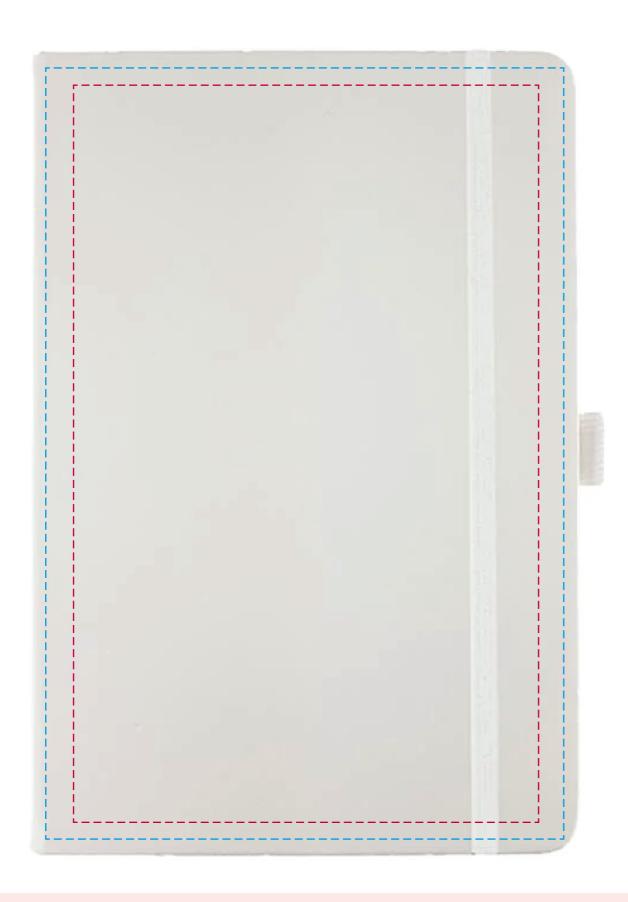

## YOUR VISUAL PROOF

Print area can go anywhere within

this boundary

Scale 100% Print area 123 x 195 mm Logo size xx x xx mm

Order Reference xxxxxx

Date created xx/xx/xx

Created by xx

Product 197640 Colour White