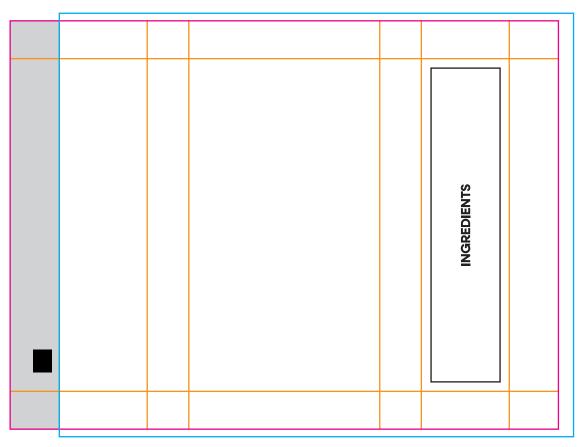

## YOUR VISUAL PROOF (2 of 2)

BleedCut LineFoldsNon-Printable Area

Visual scale 100%.

Order Reference

Date created

xxxxxx xx/xx/xx

Created by

Print area 132 x 108 mm

Logo size xx x xxmm

Branding Full Colour