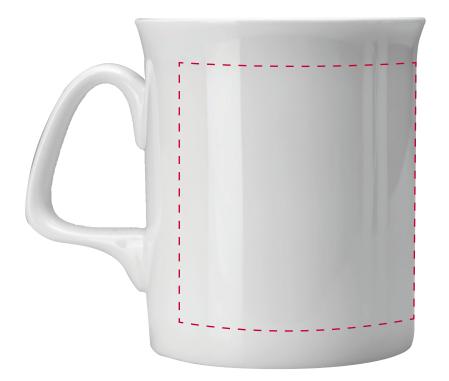

## YOUR VISUAL PROOF (1 of 2)

Order Reference

Date created

xxxxxxx xx/xx/xxxx

Created by

xx

Product 701234
Colour White

**Branding** Spot colour (Direct)

## **Artwork Advisories**

This visual is to be used as a guide for approximate print size & positioning only.

With direct print there could be movement of up to 2mm in any direction.

It is the customer's responsibility to ensure that the proof is correct in all areas. Please be sure to double-check spelling, grammar, layout and design before approving artwork.