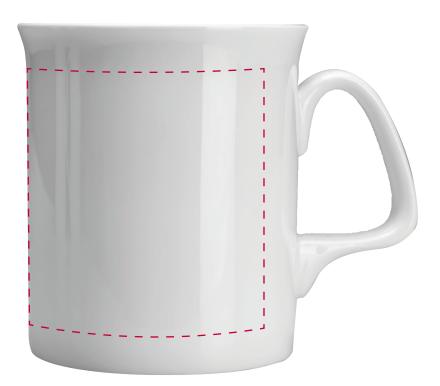

## YOUR VISUAL PROOF (2 of 2)

Visual scale 100%.

Order Reference Date created

xxxxxxx xx/xx/xxxx

Print area

Created by

185 x 70 mm

Logo size

xxx x xxx

Branding

Spot colour (Direct)