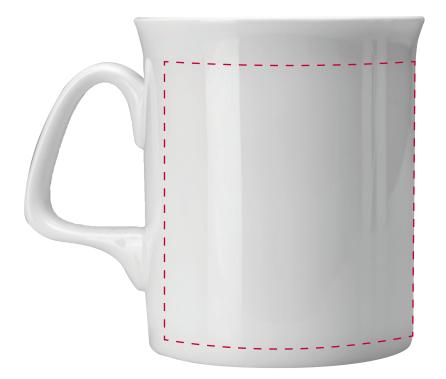

## YOUR VISUAL PROOF (1 of 2)

Order Reference

Date created

xxxxxxx xx/xx/xxxx

XX

Created by

Product 701234
Colour White

**Branding** Spot colour (Transfer)

## **Artwork Advisories**

This visual is to be used as a guide for approximate print size & positioning only.

This print method uses ceramic fired colour with pre mixed inks so colour representation may differ on the final product. A sample is recommended unless the ink is black or white.