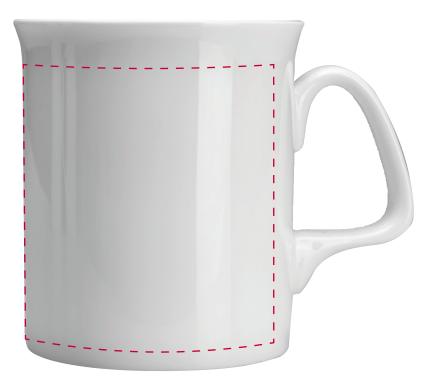

## YOUR VISUAL PROOF (2 of 2)

Order Reference
Date created
Created by

xxxxxxx xx/xx/xxxx

Print area 210 x 75 mm Logo size xxx x xxx

**Branding** Spot colour (Transfer)

Visual scale 100%.