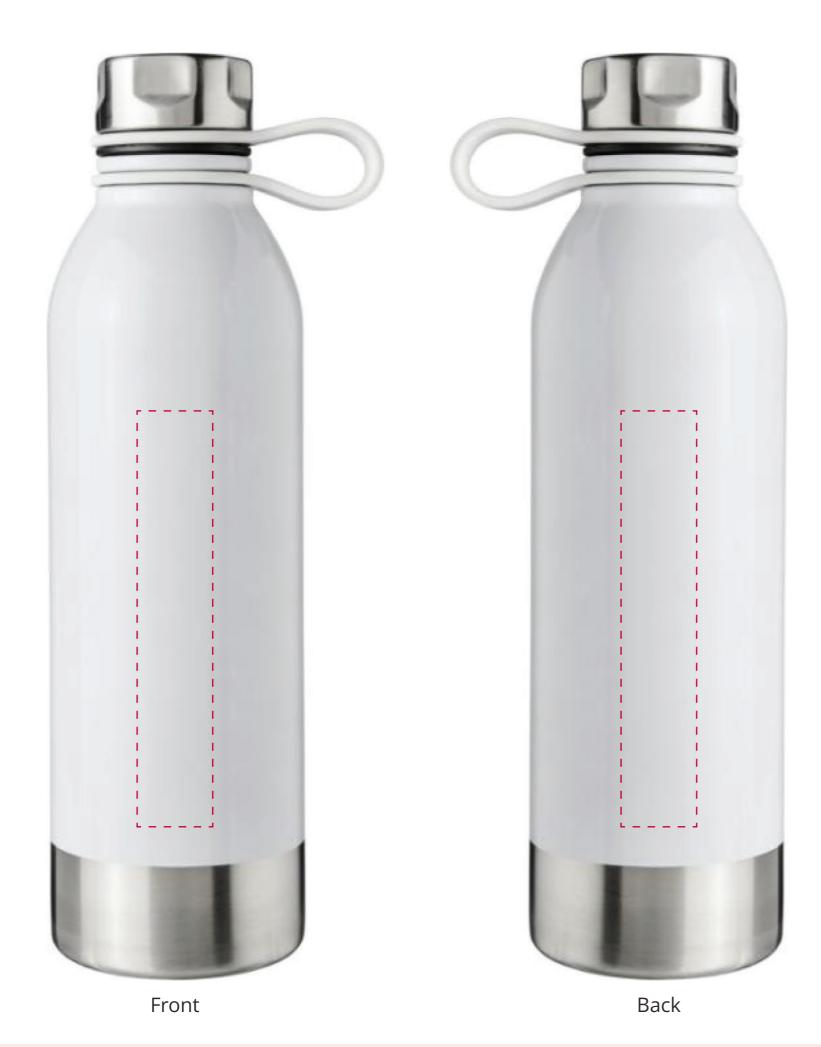

## YOUR VISUAL PROOF

Scale 100%

Print area 20 x 110 mm

Logo size xx x xx mm

Order Reference xxxxxx

Date created xx/xx/xx

Created by xx

Product 197730

Colour White

Branding Engraved