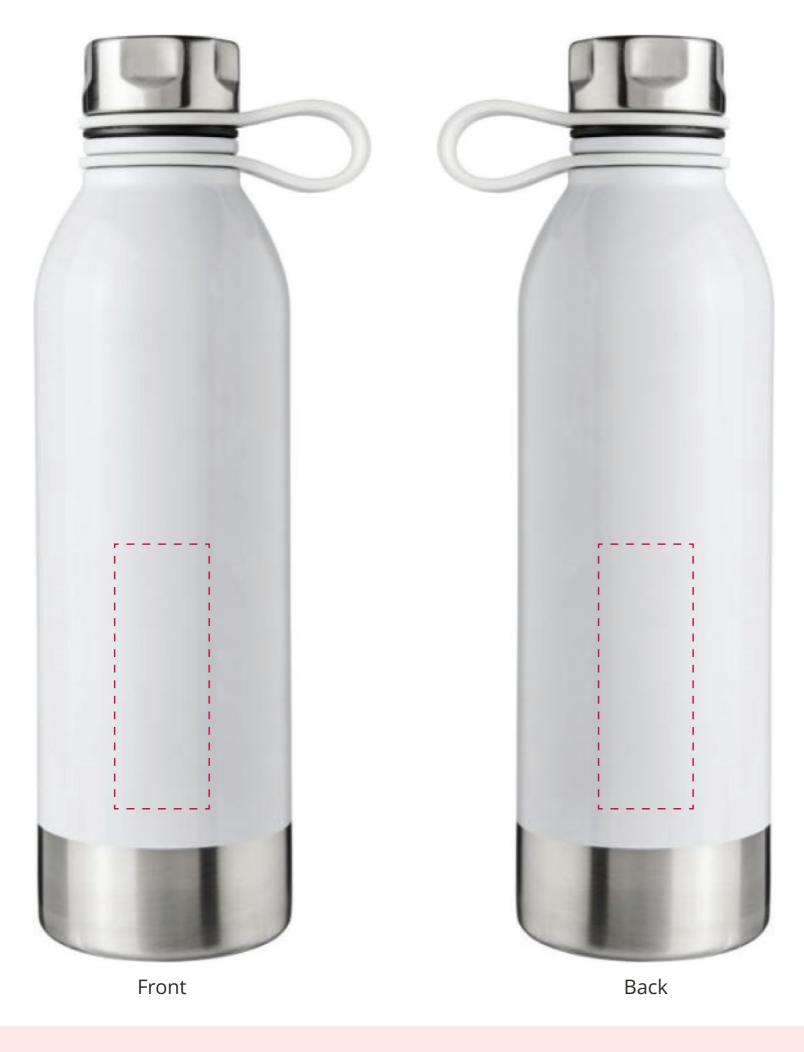

## YOUR VISUAL PROOF

| Order Reference | xxxxxx   |
|-----------------|----------|
| Date created    | xx/xx/xx |
| Created by      | XX       |

| Product  | 197730      |
|----------|-------------|
| Colour   | White       |
| Branding | Spot Colour |