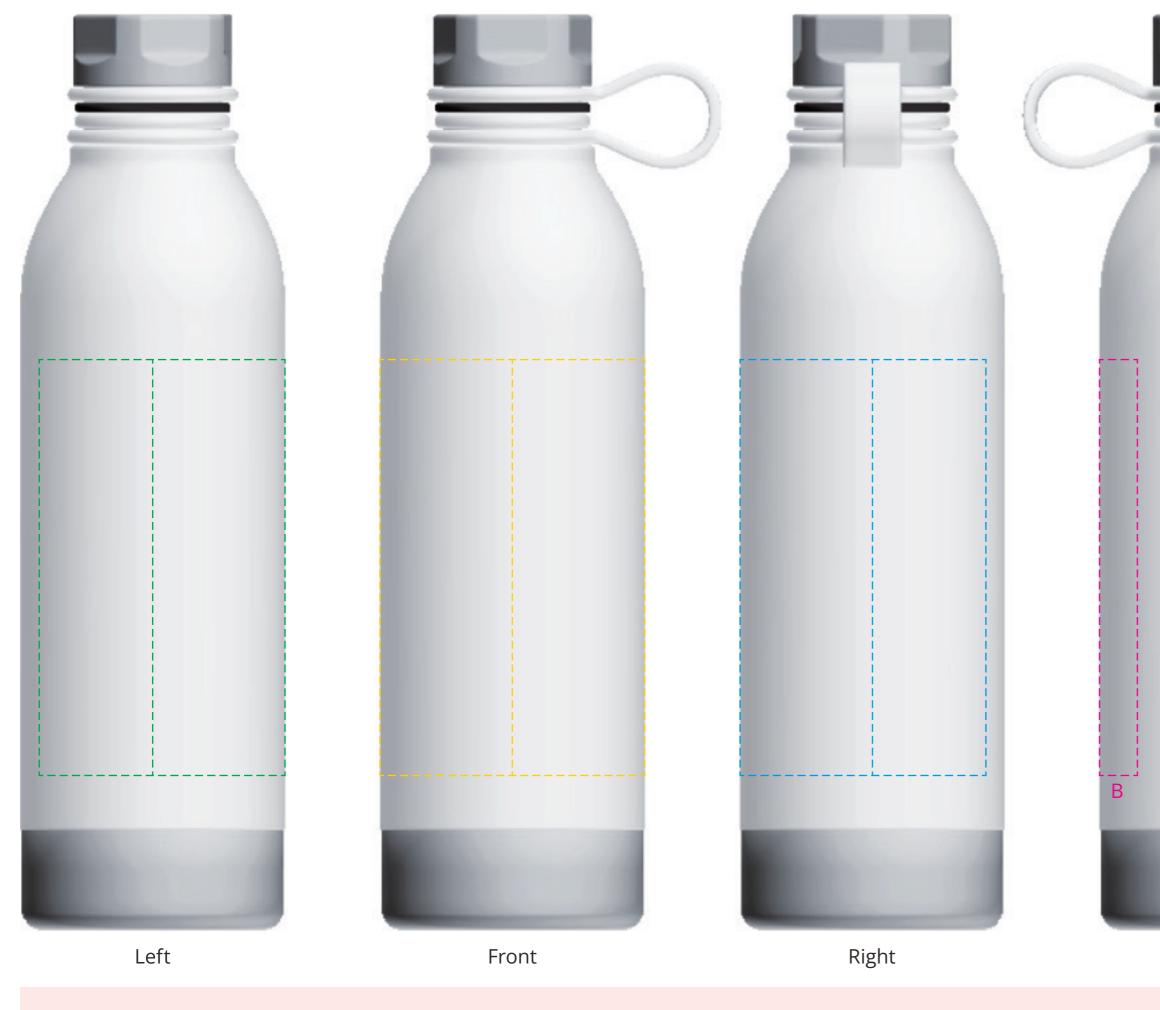

## YOUR VISUAL PROOF (1 of 2)

For Visual Purposes Only.

Please see page 2 for actual artwork size.

Order Reference Date created Created by xxxxxx xx/xx/xx xx

Product Colour Branding 197730 White Spot Colour (1 col. max)

## PANTONE® Colours

pantone® XXXC

Artwork Advisories

This template is not to scale and is to be used as a guide for print size & positioning only.

It is the customer's responsibility to ensure that the proof is correct in all areas. Please be sure to double-check spelling, grammar, layout and design before approving artwork. Due to the variation in monitor colours and adjustments, PDF proofs may not provide an accurate colour representation of the final product & printed work. Once artwork is approved, your order will be processed based on the above unless any amendments are made. All orders are subject to our terms and conditions.