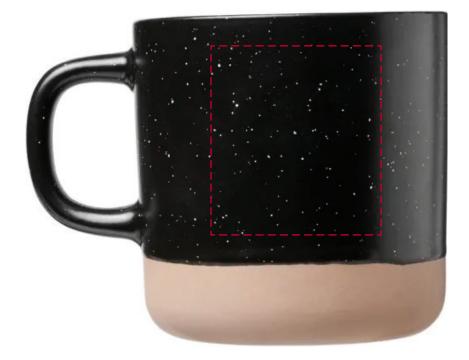

## YOUR VISUAL PROOF

Order Reference xxxxxx Date created xx/xx/xx Created by xx

| Product  | 197733      |
|----------|-------------|
| Colour   | Black       |
| Branding | Spot colour |