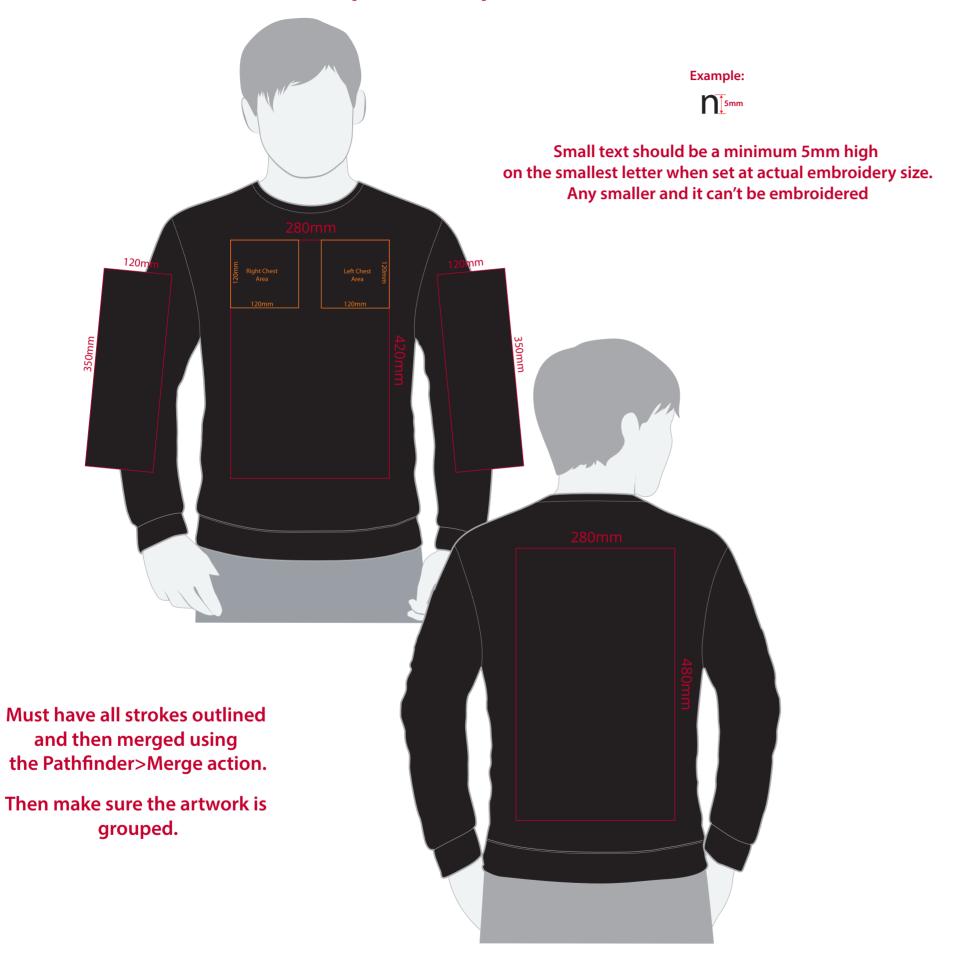

## **Artwork Advisories**

This template is not to scale and is to be used as a guide for print size & positioning only.

Please note the actual embroidery may differ slightly once digitised.

Pantone/thread colours are matched from universal swatch books.
However, production processes may at times have a slight effect on how colours appear on garments.