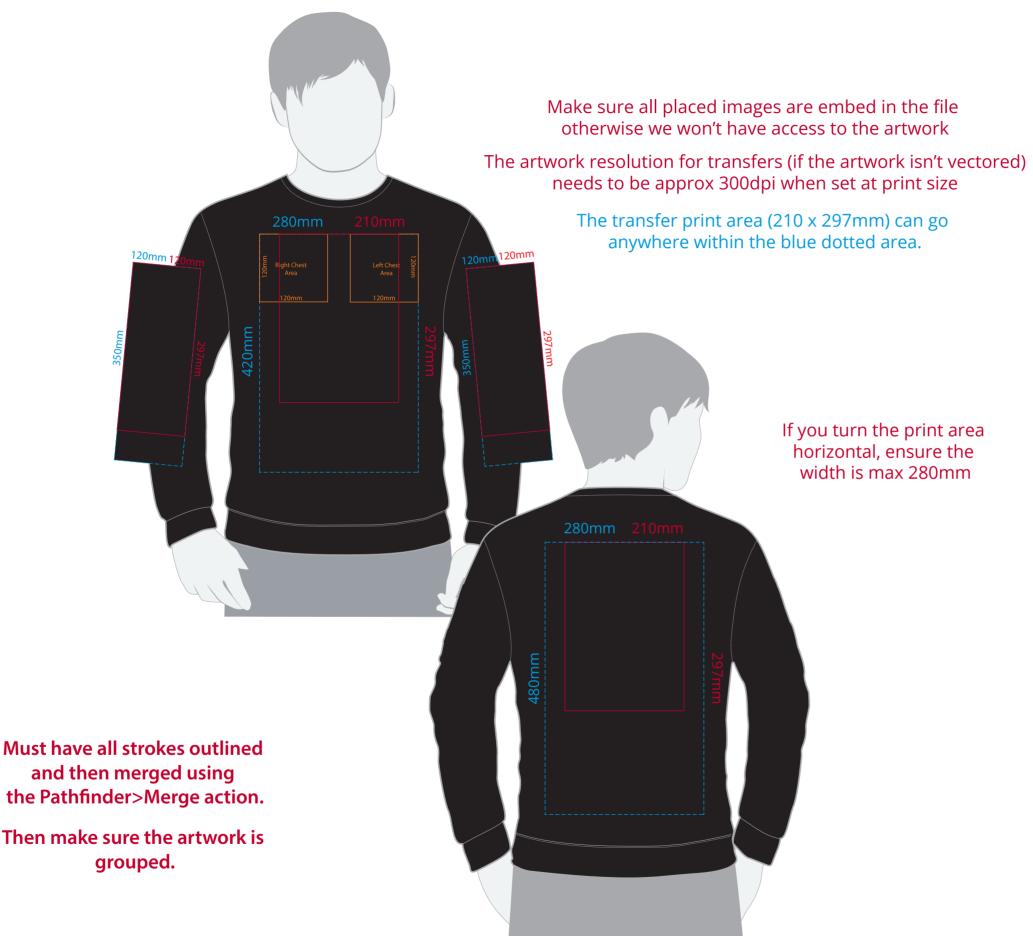

## YOUR VISUAL PROOF (1 of 2)

For Visual Purposes Only Please see page 2 for actual artwork size.

Order Reference Date created Created by

xxxxxx xx/xx/xx xx

Product Colour Branding 197742 xxxxxx Full Colour Transfer

Artwork Advisories

This template is not to scale and is to be used as a guide for print size & positioning only.

When transfer printed an outline edge (keyline) may be visible.

Full colour printed colours may differ when printed to the final product.

It is the customer's responsibility to ensure that the proof is correct in all areas. Please be sure to double-check spelling, grammar, layout and design before approving artwork. **Due to the variation in monitor colours and adjustments, PDF proofs may not provide an accurate colour representation of the final product & printed work.** Once artwork is approved, your order will be processed based on the above unless any amendments are made. All orders are subject to our terms and conditions.

Please email all approvals/amends to your order processor.