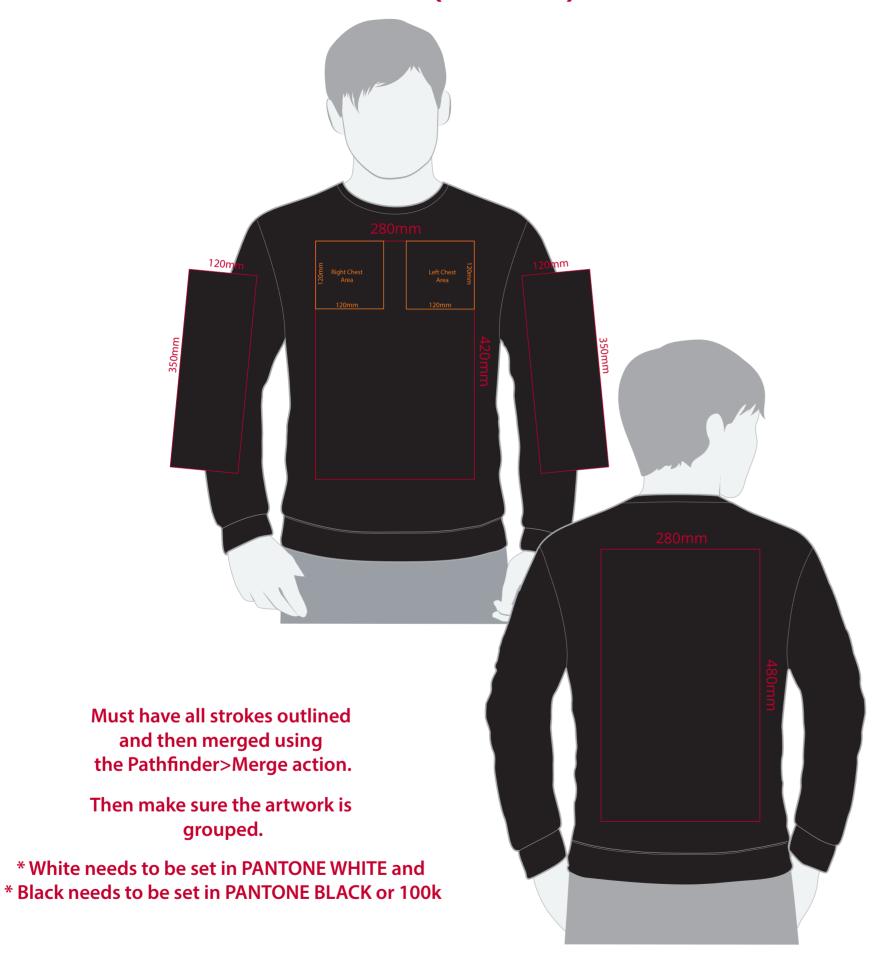

## YOUR VISUAL PROOF (1 of 2)

Please see page 2 for actual artwork size. For Visual Purposes Only

Order Reference XXXXXX Date created xx/xx/xxCreated by

XX

**Product** 197742 Colour XXXXXX

**Spot Colour** Branding

## **Artwork Advisories**

This template is not to scale and is to be used as a guide for print size & positioning only.

On coloured shirts a layer of white is printed underneath the artwork to ensure the colour of the product doesn't affect the print.