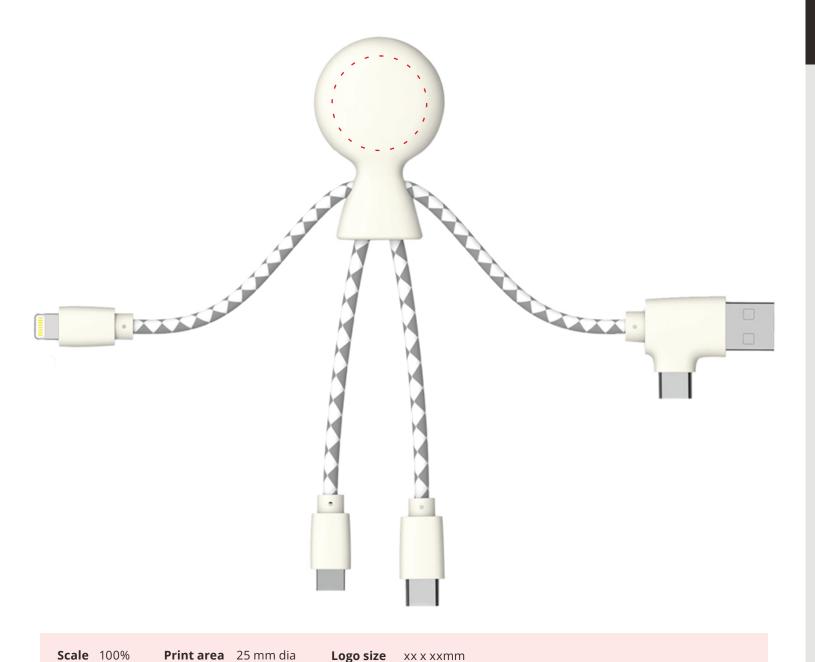

## YOUR VISUAL PROOF

Order Reference xxxxxx

Date created xx/xx/xx

Created by xx

Product 197750
Colour White
Branding Full colour