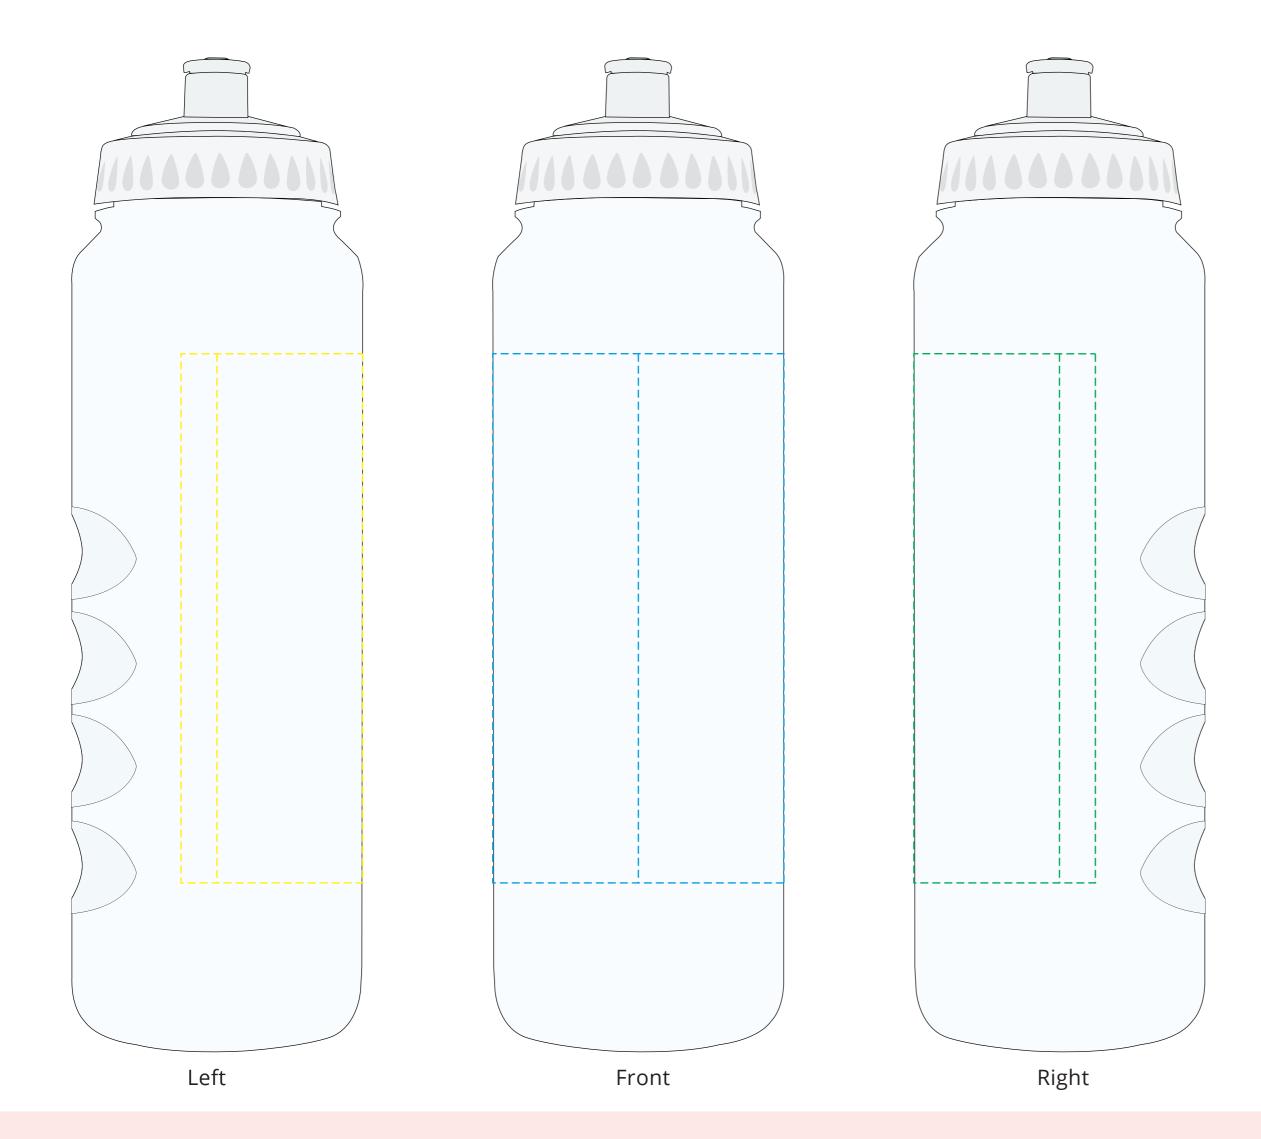

## YOUR VISUAL PROOF (1 of 2)

Visual purposes only. Please see page 2 for actual artwork size.

Order Reference Date created Created by xxxxxx xx/xx/xx xx

Product Bottle Colour Lid Colour Branding 197752 Translucent Translucent Full Colour

## Artwork Advisories

This template is not to scale and is to be used as a guide for print size & positioning only.

Full colour printed colours may differ when printed to the final product.

It is the customer's responsibility to ensure that the proof is correct in all areas. Please be sure to double-check spelling, grammar, layout and design before approving artwork. Due to the variation in monitor colours and adjustments, PDF proofs may not provide an accurate colour representation **of the final product & printed work.** Once artwork is approved, your order will be processed based on the above unless any amendments are made. All orders are subject to our terms and conditions.

Please email all approvals/amends to your **order processor.** 