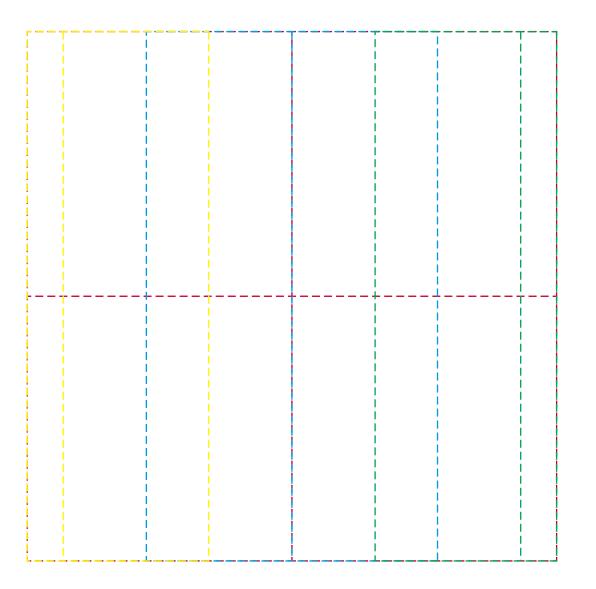

## YOUR VISUAL PROOF (2 of 2)

Order ReferencexxxxxDate createdxx/xx/xxCreated byxx

| Print area | 110 x 150 mm |
|------------|--------------|
| Logo size  | xx x xx mm   |
| Branding   | Full Colour  |

Visual scale 100%.