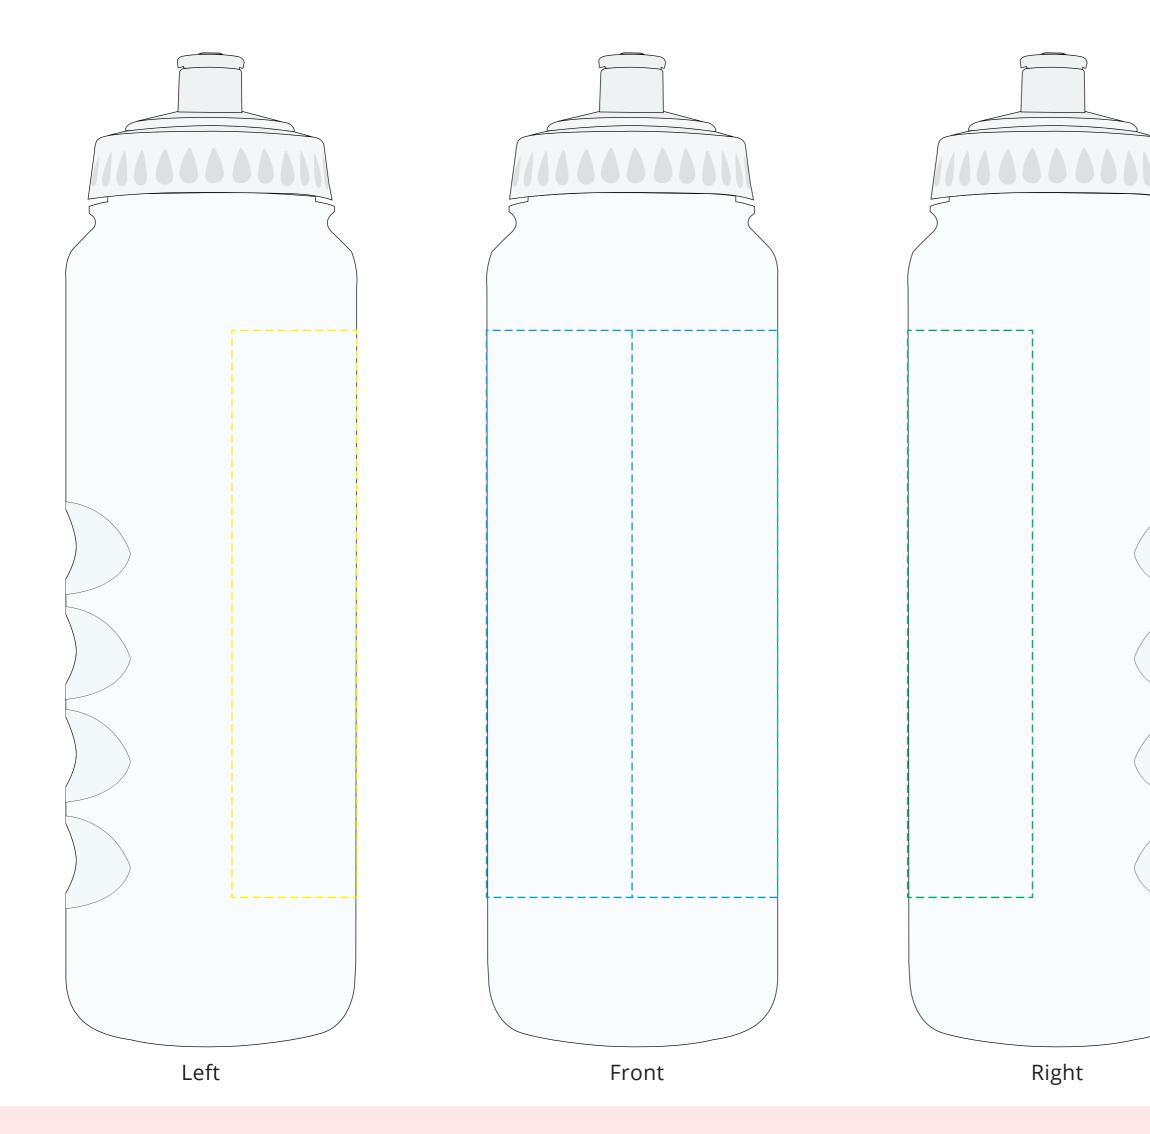

## YOUR VISUAL PROOF (1 of 2)

Visual purposes only. Please see page 2 for actual artwork size.

Order Reference XXXXXX Date created xx/xx/xx Created by XX

197752 Translucent **Bottle Colour** Lid Colour Translucent Branding Spot Colour