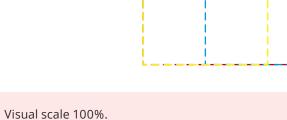

## YOUR VISUAL PROOF (2 of 2)

Order ReferencexxxxxDate createdxx/xx/xxCreated byxx

| Print area | 110 x 150 mm |
|------------|--------------|
| Logo size  | xx x xx mm   |
| Branding   | Spot Colour  |