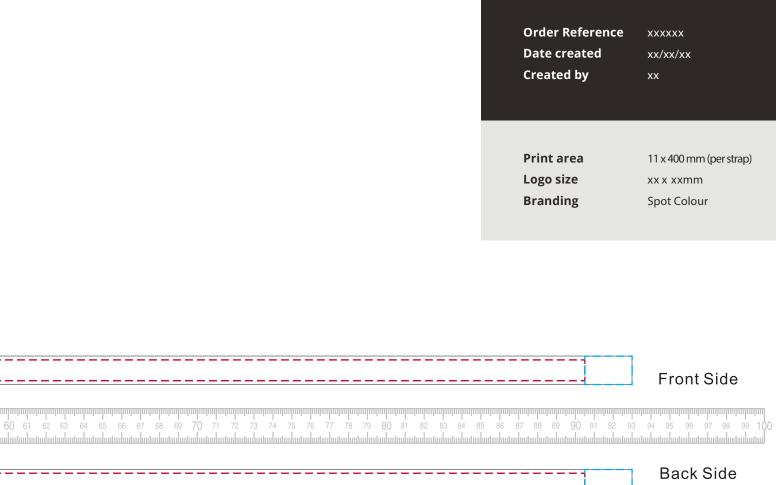

# Rotate artwork 10°

| Order Reference | xxxxxx   |
|-----------------|----------|
| Date created    | xx/xx/xx |
| Created by      | xx       |

| Product  | 197767        |
|----------|---------------|
| Colour   | Pantone: XXXc |
| Branding | Spot Colour   |

# Keep logo/text at least 25mm from clip to avoid stitching

Scale 100% Print area 11 x 400 mm (per strap) Logo size xx x xxmm

\_\_\_\_\_.