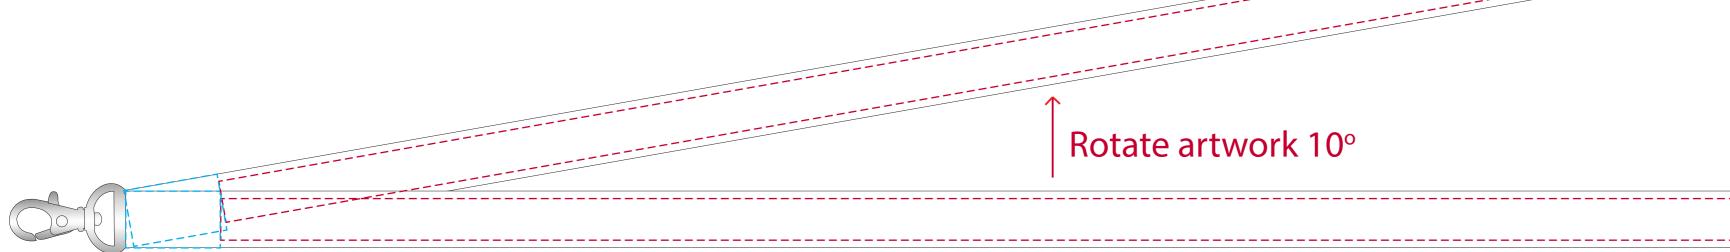

# Keep logo/text at least 25mm from clip to avoid stitching

Scale 100% Print area 11 x 400 mm (per strap) Logo size xx x xxmm

\_\_\_\_\_.

# Rotate artwork 10°

| Order Reference | xxxxxx   |
|-----------------|----------|
| Date created    | xx/xx/xx |
| Created by      | xx       |

| Product  | 197767        |
|----------|---------------|
| Colour   | Pantone: XXXc |
| Branding | Spot Colour   |