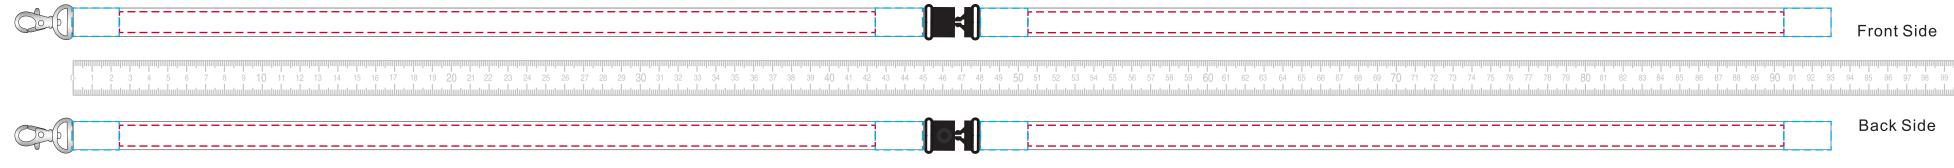

# Keep logo/text at least 25mm from clip to avoid stitching

Scale 100% Print area 11 x 400 mm (per strap) Logo size xx x xxmm

\_\_\_\_\_.