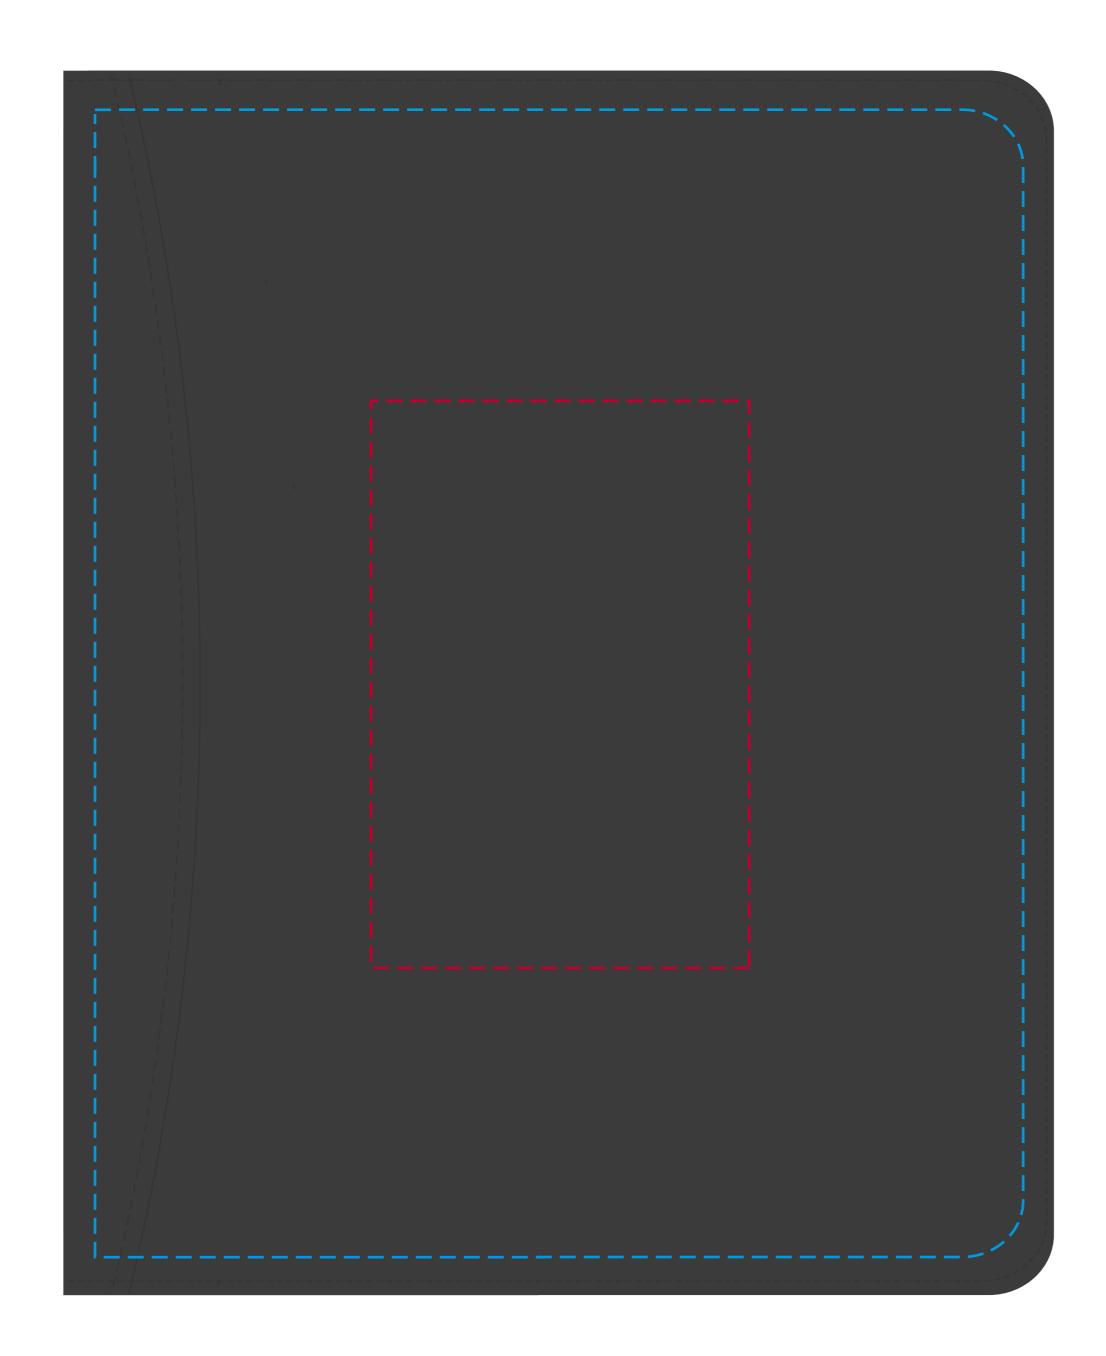

## YOUR VISUAL PROOF

- --- Print area can go anywhere within the boundary.
- --- Print Area

Scale 100% Print area 150 x 100mm Logo size xx x xxmm

Order Reference xxxxxx

Date created xx/xx/xx

Created by xx

Product 185868 Colour Black