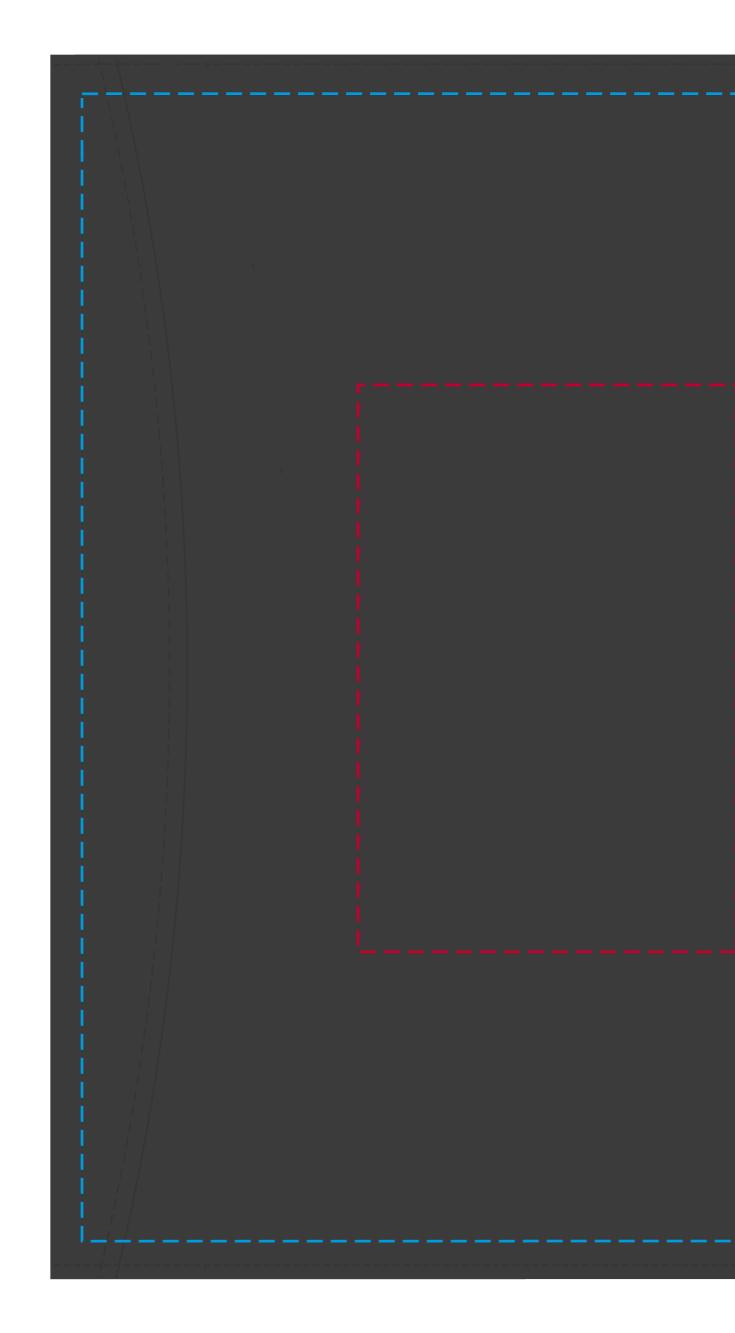

## Print area can go anywhere \_\_\_\_

- within the boundary.
- Print Area \_ \_ \_

| xxmm      |
|-----------|
| $\langle$ |

Order Reference Date created Created by

Product Colour Branding

PANTONE® Colours