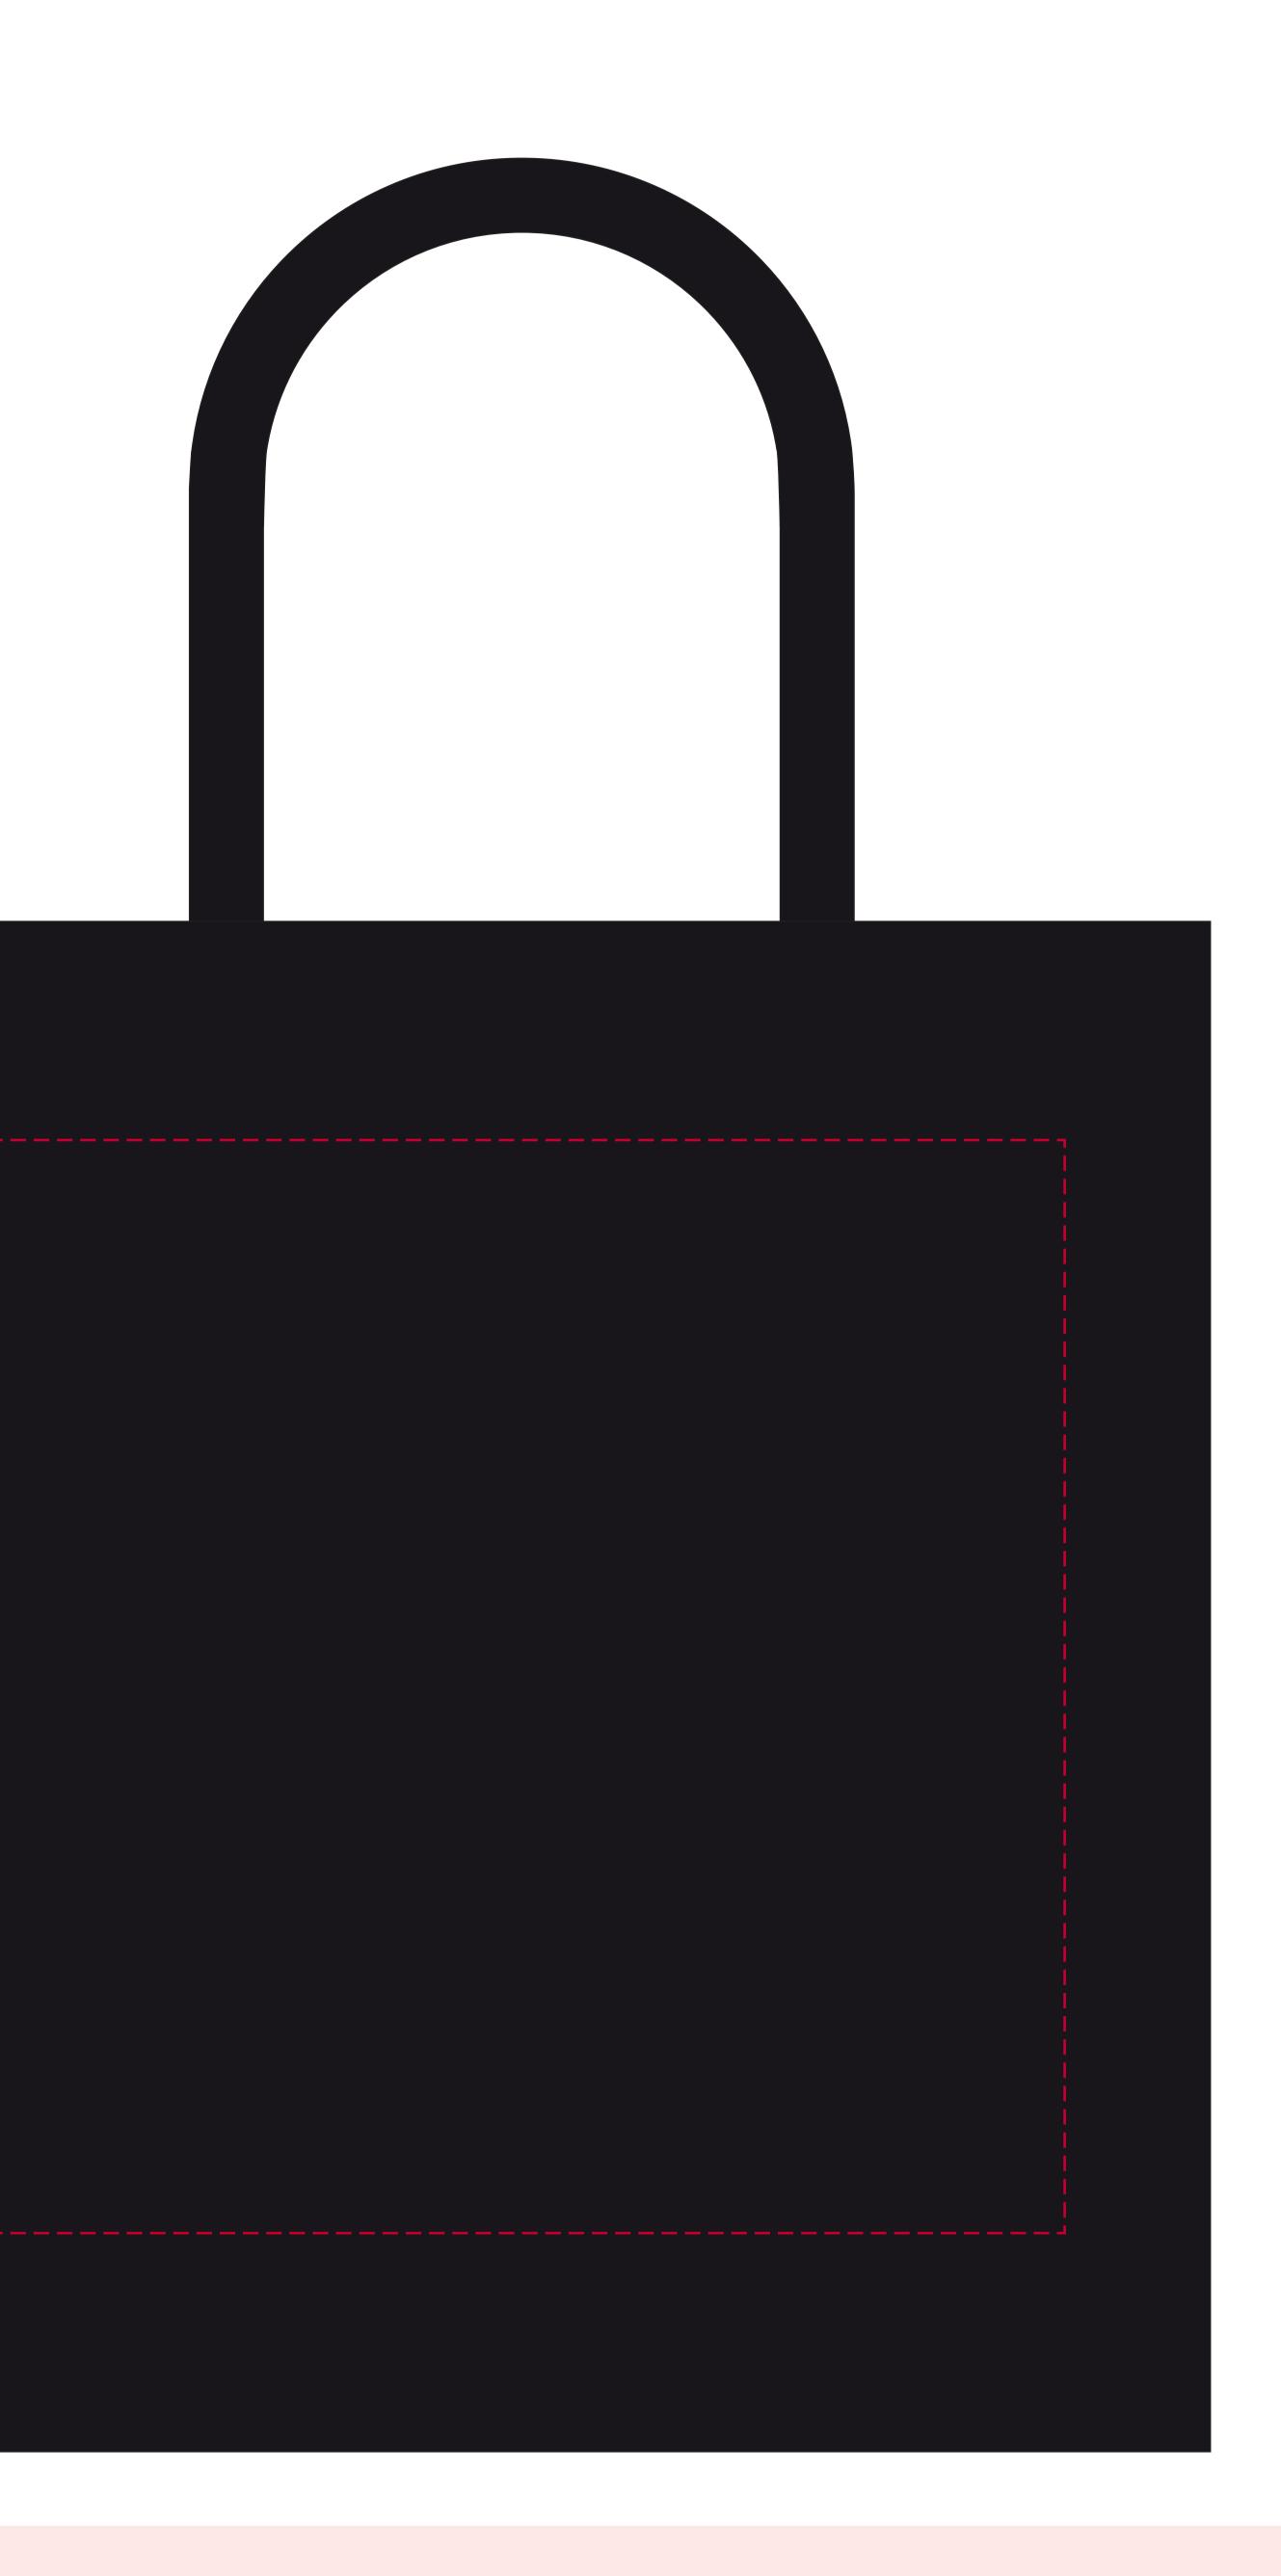

## YOUR VISUAL PROOF (1 of 2)

The closest we can print to

the edge of the bag is 30mm.

Scale 100% Print area 300 x 300 mm

Must have all strokes outlined and then merged using the Pathfinder>Merge action. Then make sure the artwork is grouped.

Logo size

xx x xx mm

Order Reference Date created Created by XXXXXX XX/XX/XX XX

Product Colour Branding 197795 Black Full Colour Transfer

**Artwork Advisories** 

Full colour printed colours may differ when printed to the final product. When transfer printed an outline edge (keyline) may be visible.