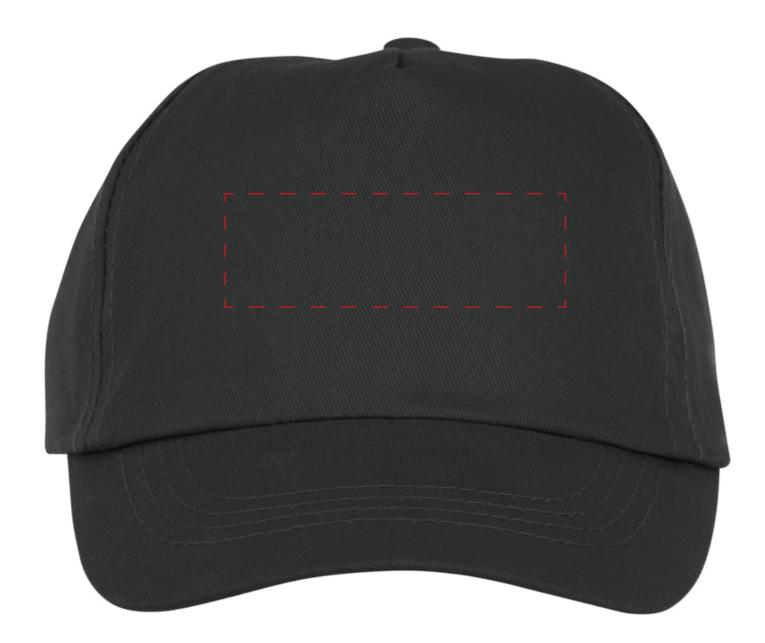

## YOUR VISUAL PROOF

| Order Reference | xxxxxx   |
|-----------------|----------|
| Date created    | xx/xx/xx |
| Created by      | xx       |

| Product          | 197797      |
|------------------|-------------|
| Colour           | Black       |
| Branding         | Spot Colour |
| PANTONE® Colours |             |