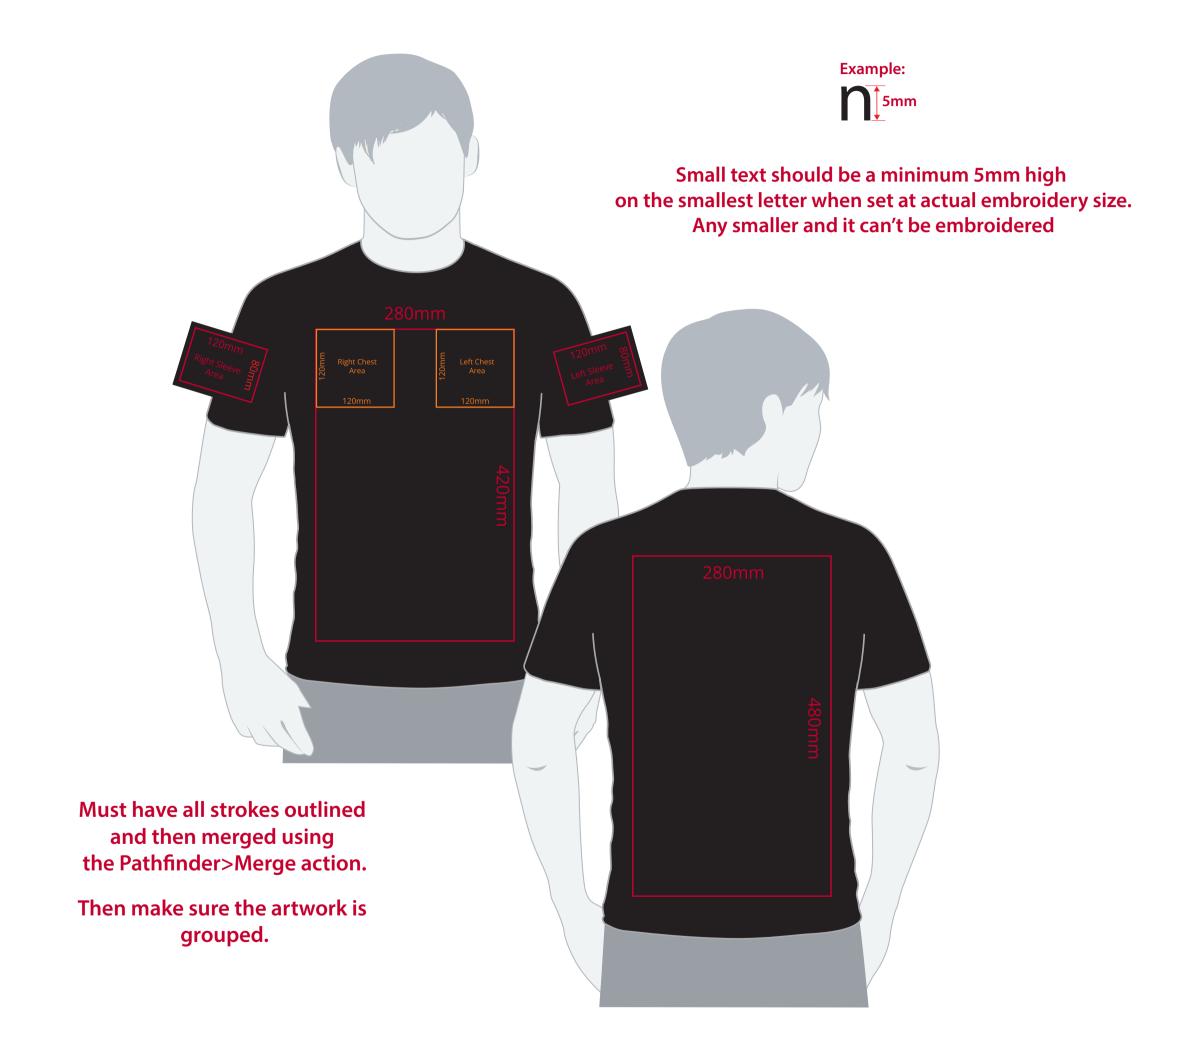

## YOUR VISUAL PROOF (2 of 2)

Order Reference
Date created
Created by

xxxxxx xx/xx/xx

XX

Print position xxxx

Print area xx x xxmm

Logo size xx x xxmm

**Branding** Embroidered