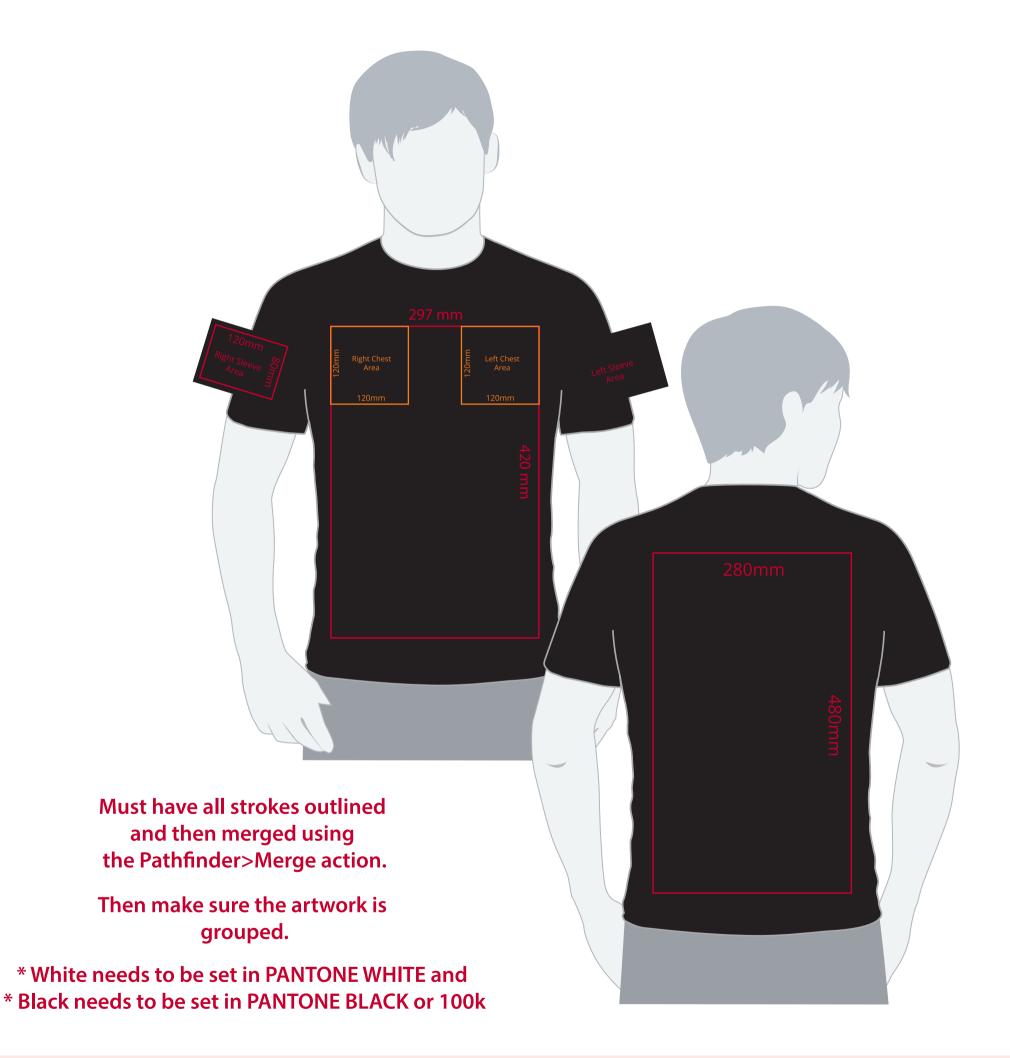

## YOUR VISUAL PROOF (1 of 2)

**Artwork not to scale (to be used as a guide only)** Please see page 2 for actual artwork size.

Order Reference xxxxxx

Date created xx/xx/xx

Created by xx

Product 197808
Colour XXXXXX

## **Artwork Advisories**

This template is not to scale and is to be used as a **guide for print size** & positioning only.

On coloured shirts a llayer of white is printed underneath the artwork to ensure the colour of the product doesn't affect the print.

## YOUR VISUAL PROOF (2 of 2)

Order Reference
Date created
Created by

xxxxxx xx/xx/xx

**Print position** 

XXXX

XX

**Print area** 

xx x xxmm

Logo size

xx x xxmm

Branding

Spot colour