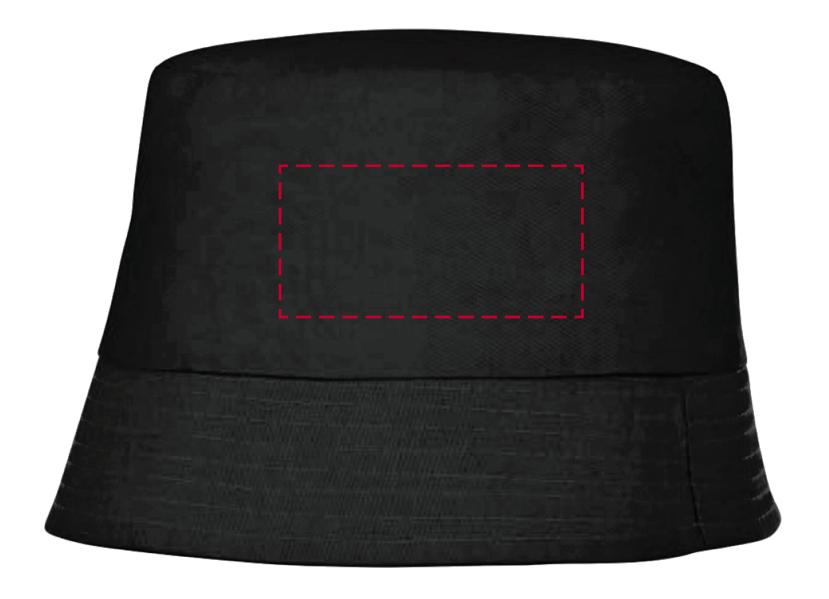

## YOUR VISUAL PROOF

Order Reference xxxxxx

Date created xx/xx/xx

Created by xx

Product 197809 Colour Black

Branding Embroidered