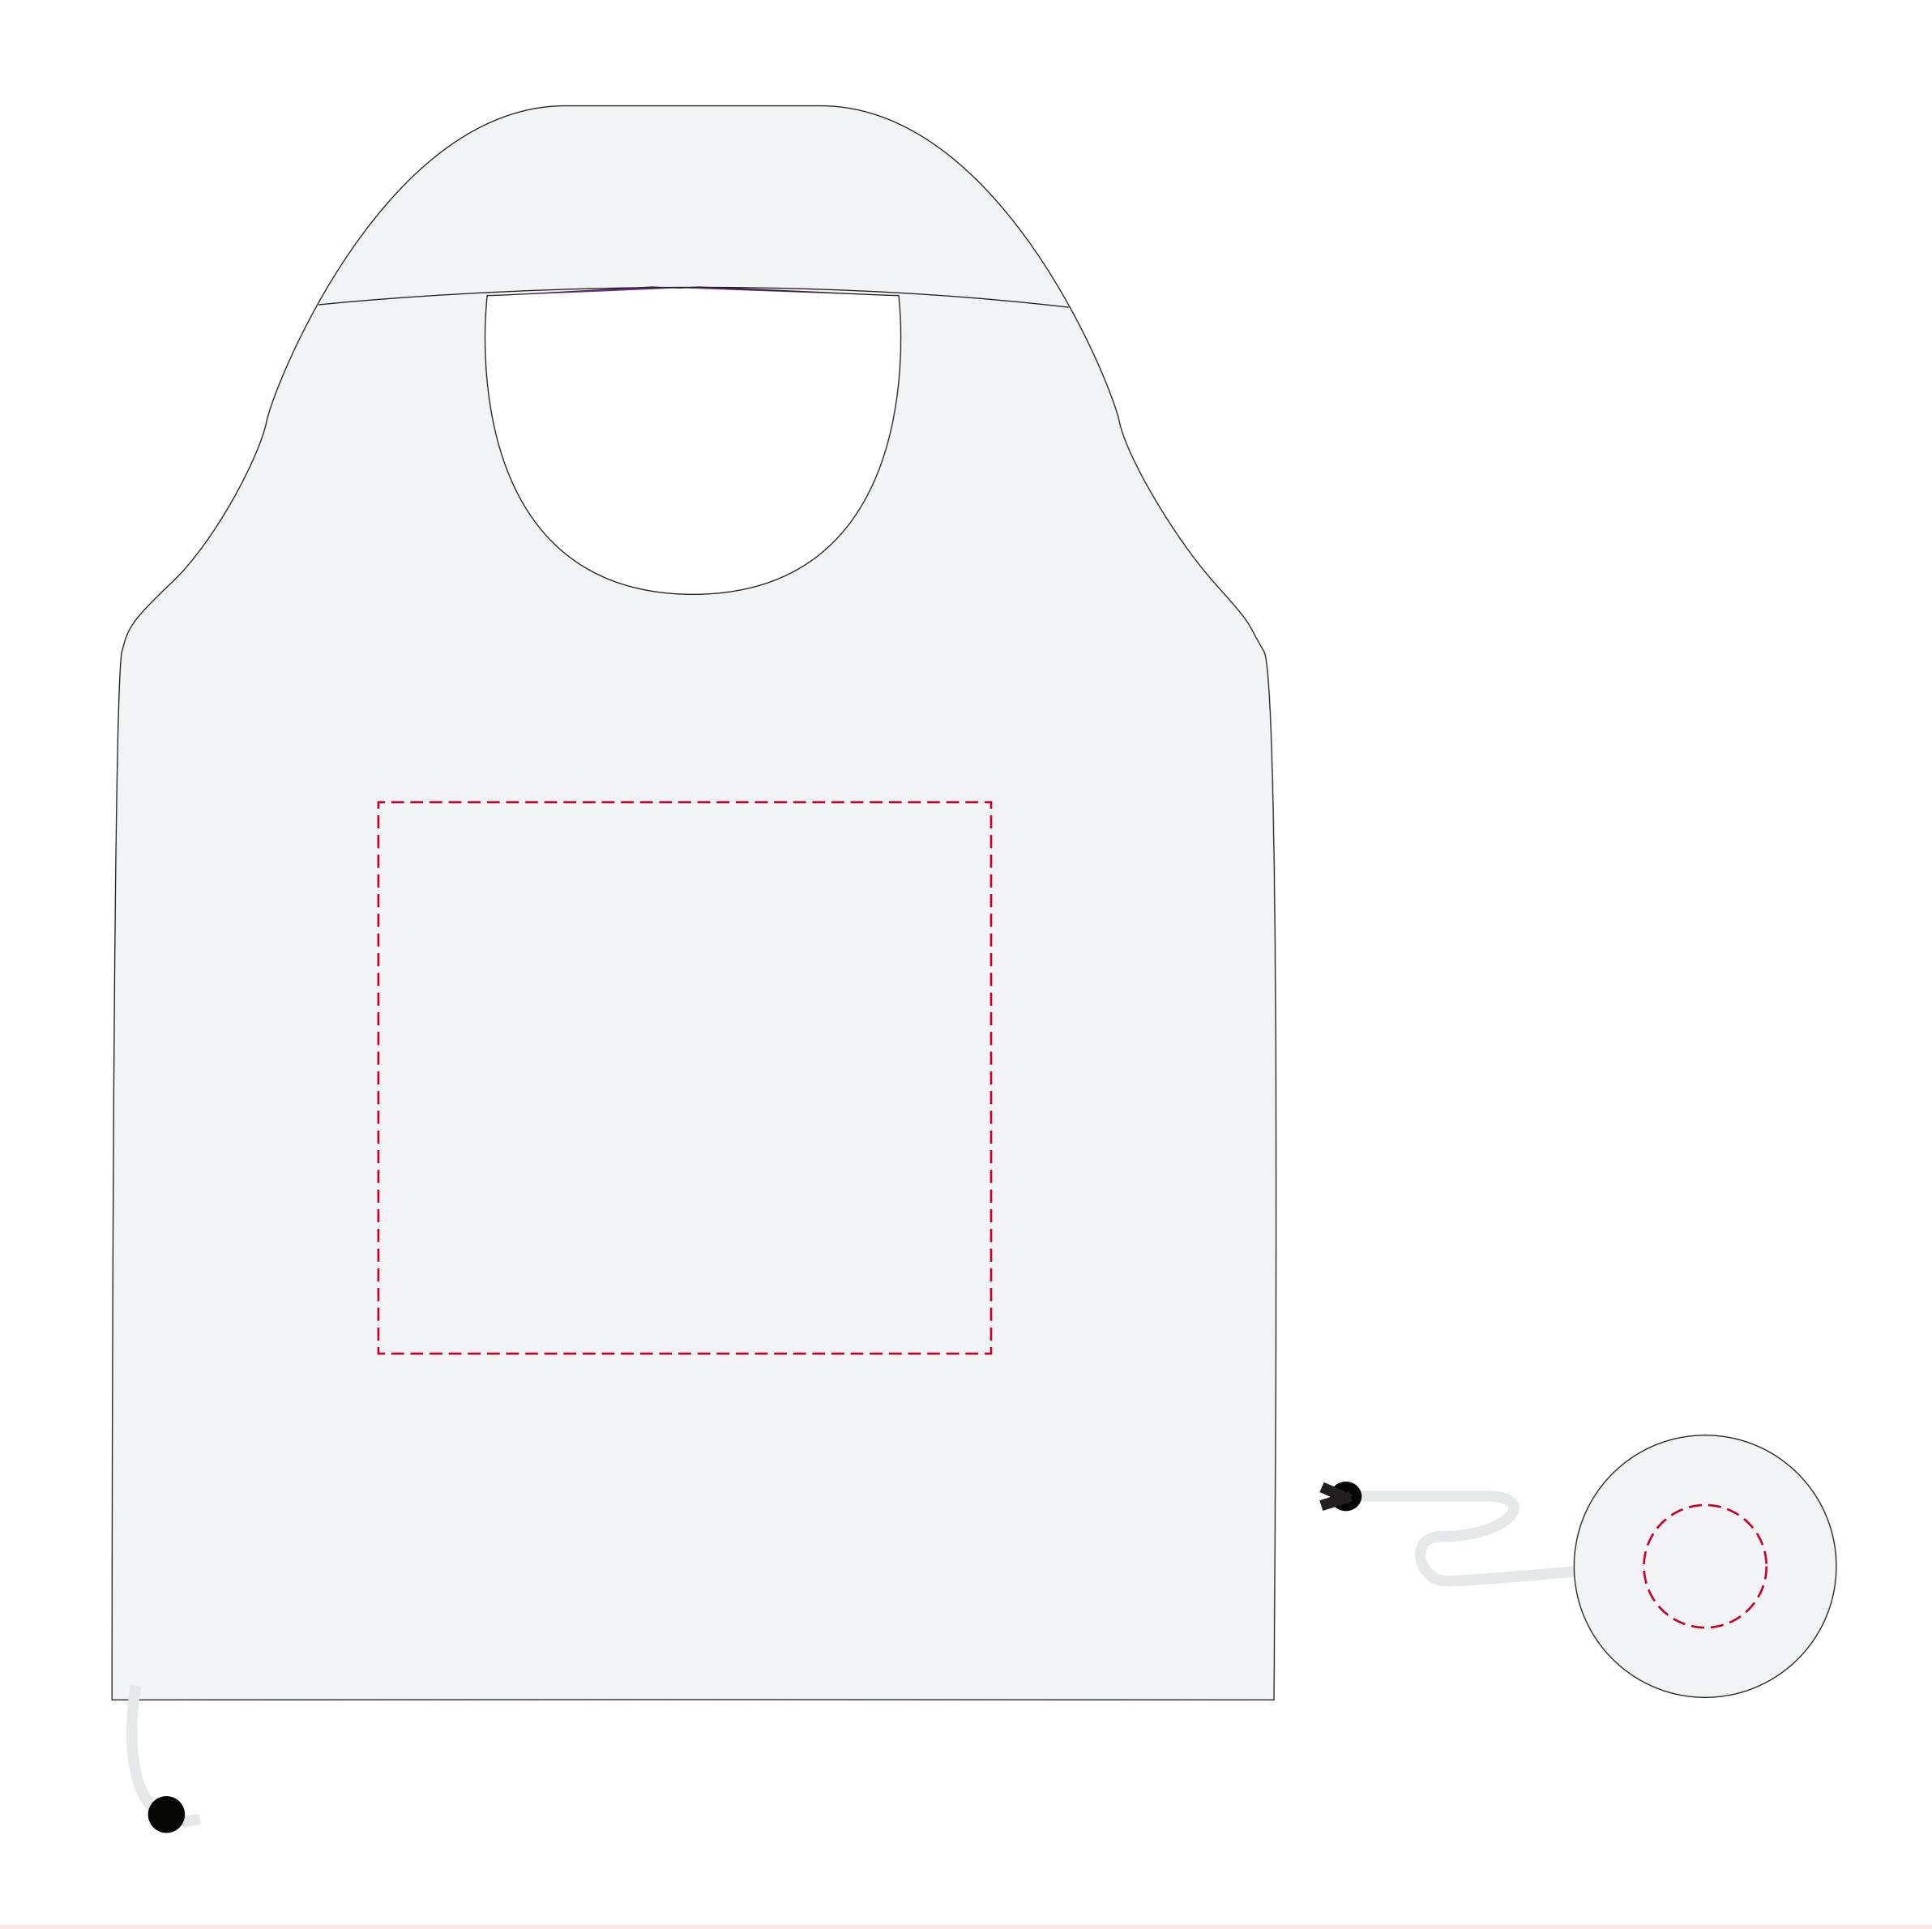

## YOUR VISUAL PROOF

100%

Print area

Scale

Pouch 40mm dia. (POA)

Logo size

xx x xxmm

Bag 200 x 180 mm

Order Reference xxxxxxx

Date created xx/xx/xx

Created by xx

Product 197819 Colour White

Bag Branding Spot colour

Pouch Branding Spot Colour (1 col. max)