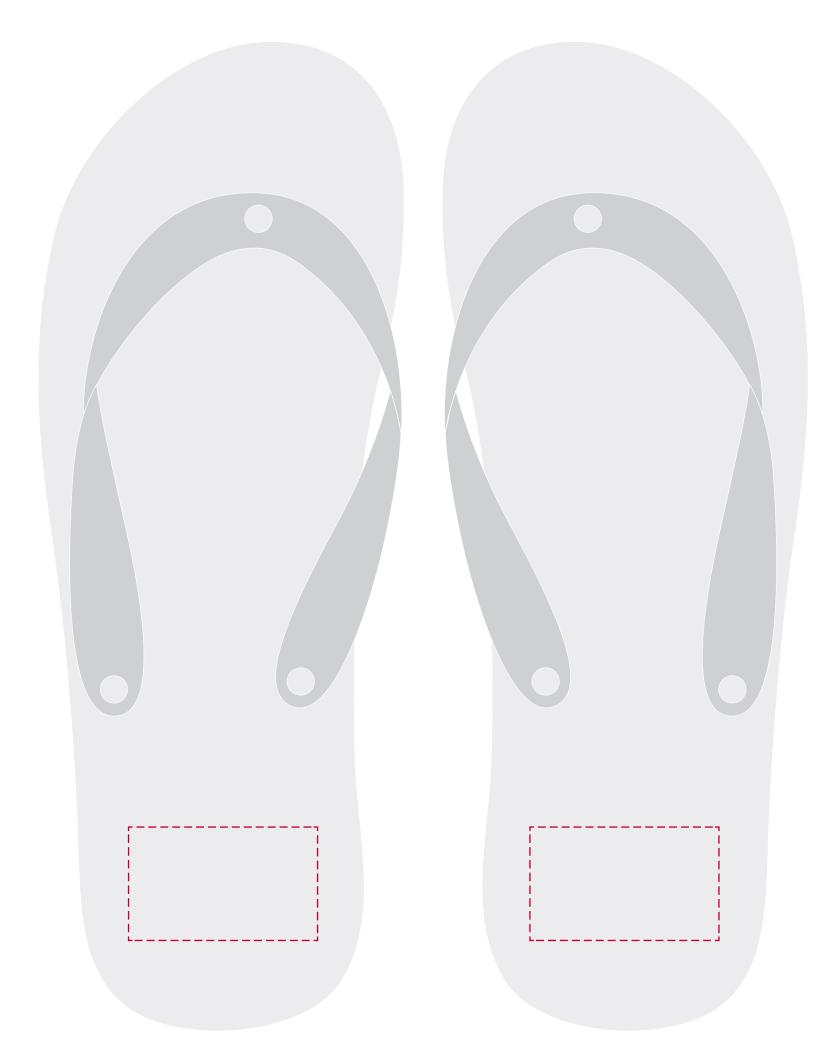

## YOUR VISUAL PROOF

| Order Reference | xxxxxx   |
|-----------------|----------|
| Date created    | xx/xx/xx |
| Created by      | XX       |

| Product  |
|----------|
| Colour   |
| Branding |

197821 White Spot colour (1 col. max)