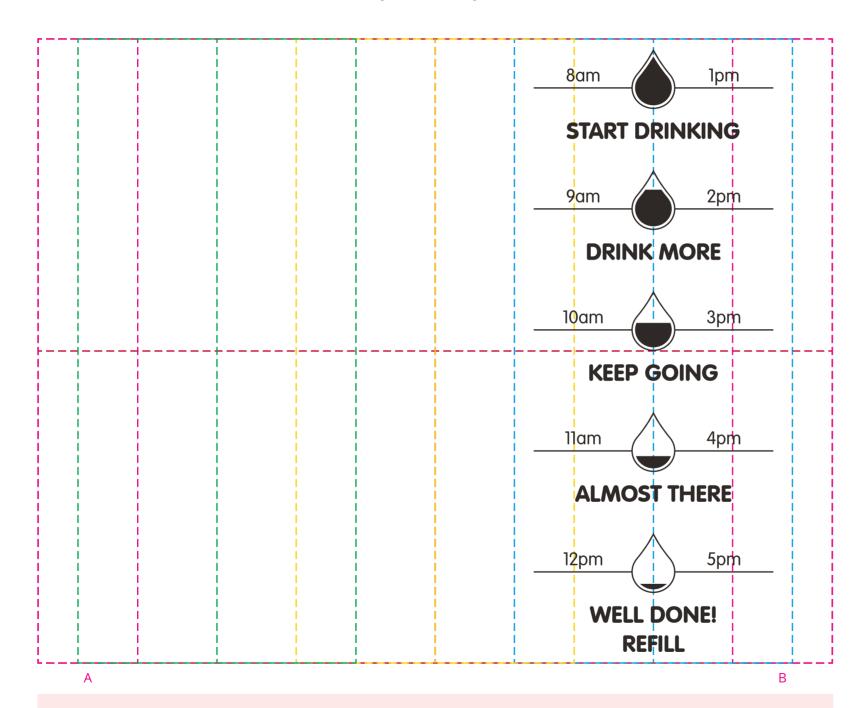

## YOUR VISUAL PROOF (2 of 2)

Visual scale 100%.

Order Reference
Date created
Created by

xxxxxx xx/xx/xx xx

Print area Logo size

Branding

210 x 165 mm xx x xx mm

Spot Colour