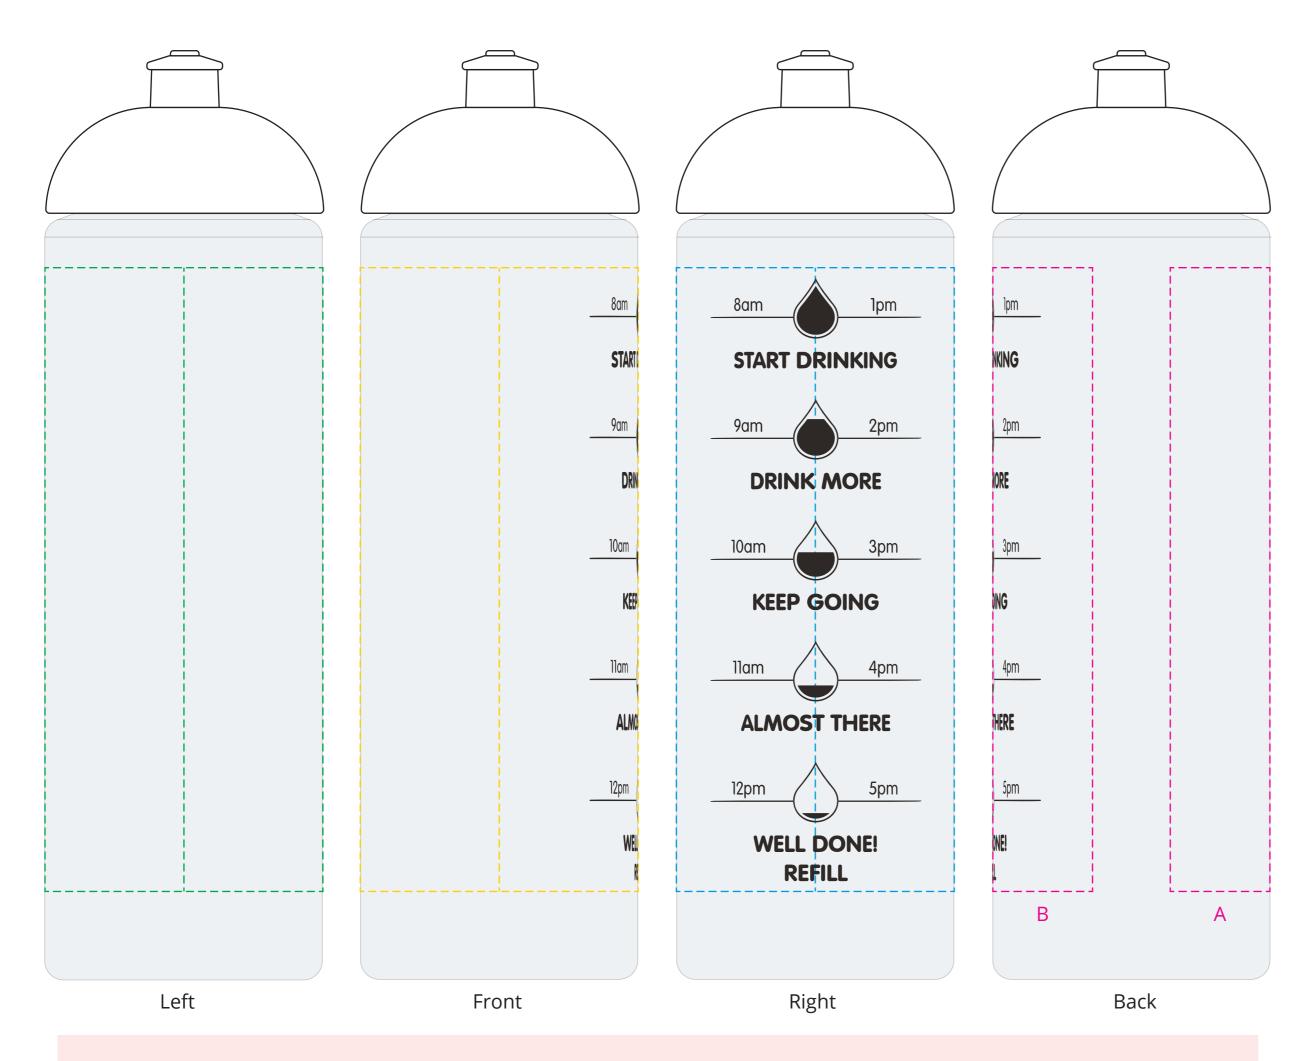

## YOUR VISUAL PROOF (1 of 2)

Visual purposes only. Please see page 2 for actual artwork size.

Order Reference xxxxxx

Date created xx/xx/xx

Created by xx

Product 197836

Bottle Colour Clear

Lid Colour White

Branding Spot Colour

## PANTONE® Colours

## Artwork Advisories

This template is not to scale and is to be used as a guide for print size & positioning only.

Time to drink design' must use the same print colours or additional costs will incur.

It is the customer's responsibility to ensure that the proof is correct in all areas. Please be sure to double-check spelling, grammar, layout and design before approving artwork. Due to the variation in monitor colours and adjustments, PDF proofs may not provide an accurate colour representation of the final product & printed work. Once artwork is approved, your order will be processed based on the above unless any amendments are made. All orders are subject to our terms and conditions.