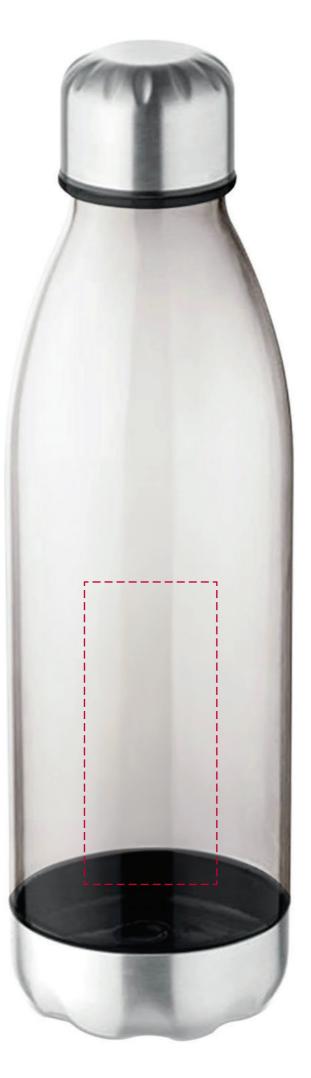

## YOUR VISUAL PROOF (1 of 2)

Visual purposes only. Please see page 2 for actual artwork size.

| Order Reference | xxxxxx   |
|-----------------|----------|
| Date created    | xx/xx/xx |
| Created by      | XX       |

| Product  | 197883    |
|----------|-----------|
| Colour   | Clear/Sil |
| Branding | Spot col  |

ear/Silver ot colour

## YOUR VISUAL PROOF (2 of 2)

Scale 100%

| Order Reference | xxxxxx  |
|-----------------|---------|
| Date created    | xx/xx/x |
| Created by      | XX      |

Print Area Logo Size Branding 35 x 80 mm xx x xx mm Spot colour