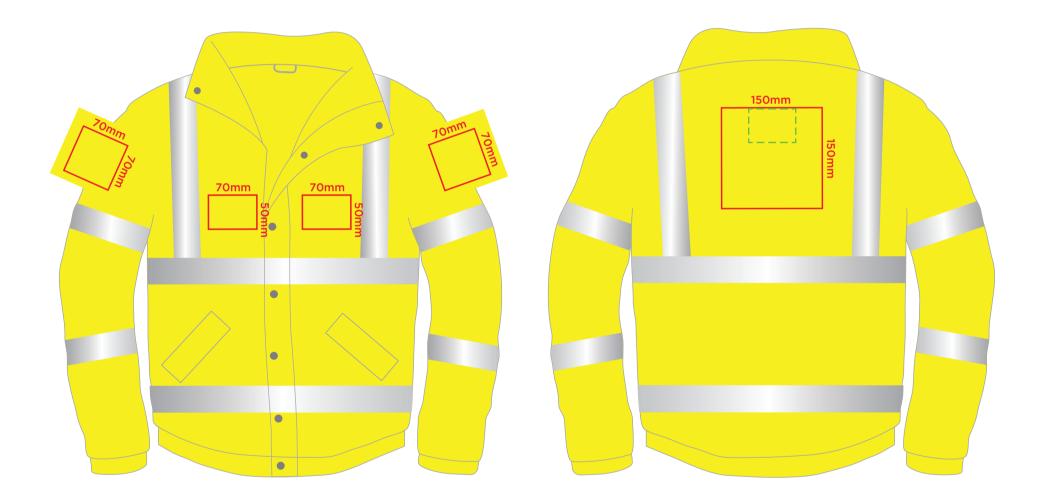

## YOUR VISUAL PROOF (1 of 2)

Standard Embroidery Area 70 x 50mm (Guide Below Resized for Visual Purposes) Place within the printable areas below

For Visual Purposes Only. Please see page 2 for actual artwork size.