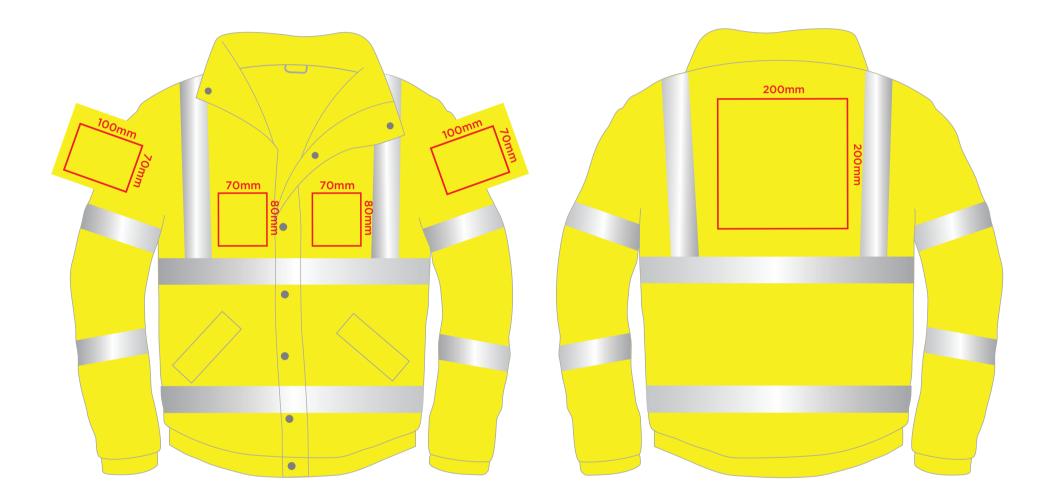

## YOUR VISUAL PROOF (1 of 2)

For Visual Purposes Only. Please see page 2 for actual artwork size.

Order Reference xxxxxx

Date created xx/xx/xx

Created by

Product 197907 Colour Yellow

Branding Full Colour Transfer

## Artwork Advisories

When transfer printed an outline edge (keyline) may be visible.

Full colour printed colours may differ when printed to the final product.

It is the customer's responsibility to ensure that the proof is correct in all areas. Please be sure to double-check spelling, grammar, layout and design before approving artwork. Due to the variation in monitor colours and adjustments, PDF proofs may not provide an accurate colour representation of the final product & printed work. Once artwork is approved, your order will be processed based on the above unless any amendments are made. All orders are subject to our terms and conditions.

xx x xxmm

Logo size

xx x xxmm

Branding

Full Colour Transfer