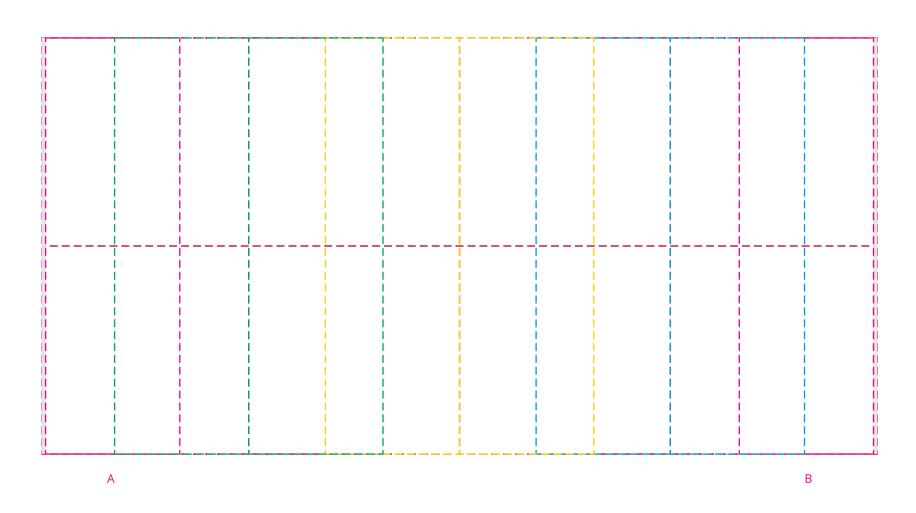

## YOUR VISUAL PROOF (2 of 2)

---- Print area
Bleed

Visual scale 100%.

Order Reference
Date created
Created by

xxxxxxxx xx/xx/xx xx

Print area Logo size 221 x 110 mm

Branding

xx x xx mm Full Colour