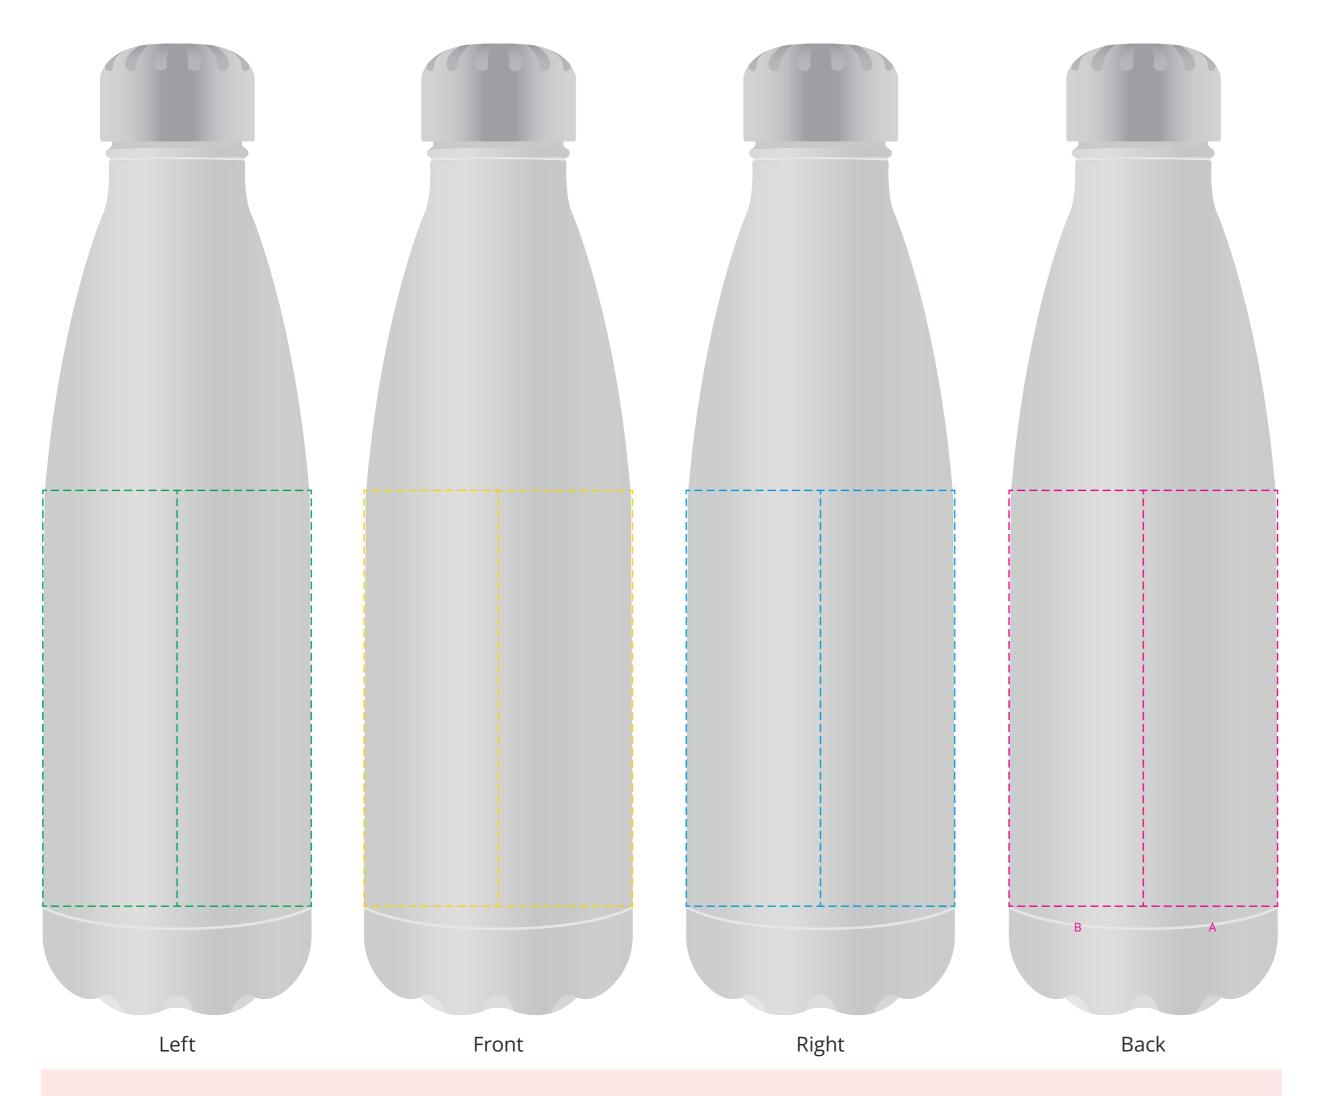

## YOUR VISUAL PROOF (1 of 2)

For Visual Purposes Only. Please see page 2 for actual artwork size.

Order Reference

XXXXXXX

Date created

Created by

xx/xx/xx

XX

Product 196632 Colour White

Branding Full Colour

## Artwork Advisories

This template is not to scale and is to be used as a guide for print size & positioning only.

Full colour printed colours may differ when printed to the final product.

It is the customer's responsibility to ensure that the proof is correct in all areas. Please be sure to double-check spelling, grammar, layout and design before approving artwork. Due to the variation in monitor colours and adjustments, PDF proofs may not provide an accurate colour representation of the final product & printed work. Once artwork is approved, your order will be processed based on the above unless any amendments are made. All orders are subject to our terms and conditions.