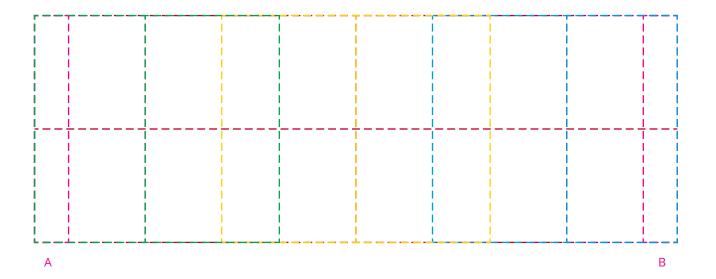

## YOUR VISUAL PROOF (2 of 2)

Order ReferencexxxxxxxDate createdxx/xx/xxCreated byxx

| Print area | 170 x 60 mm              |
|------------|--------------------------|
| Logo size  | xx x xx mm               |
| Branding   | Spot Colour (1 col. max) |