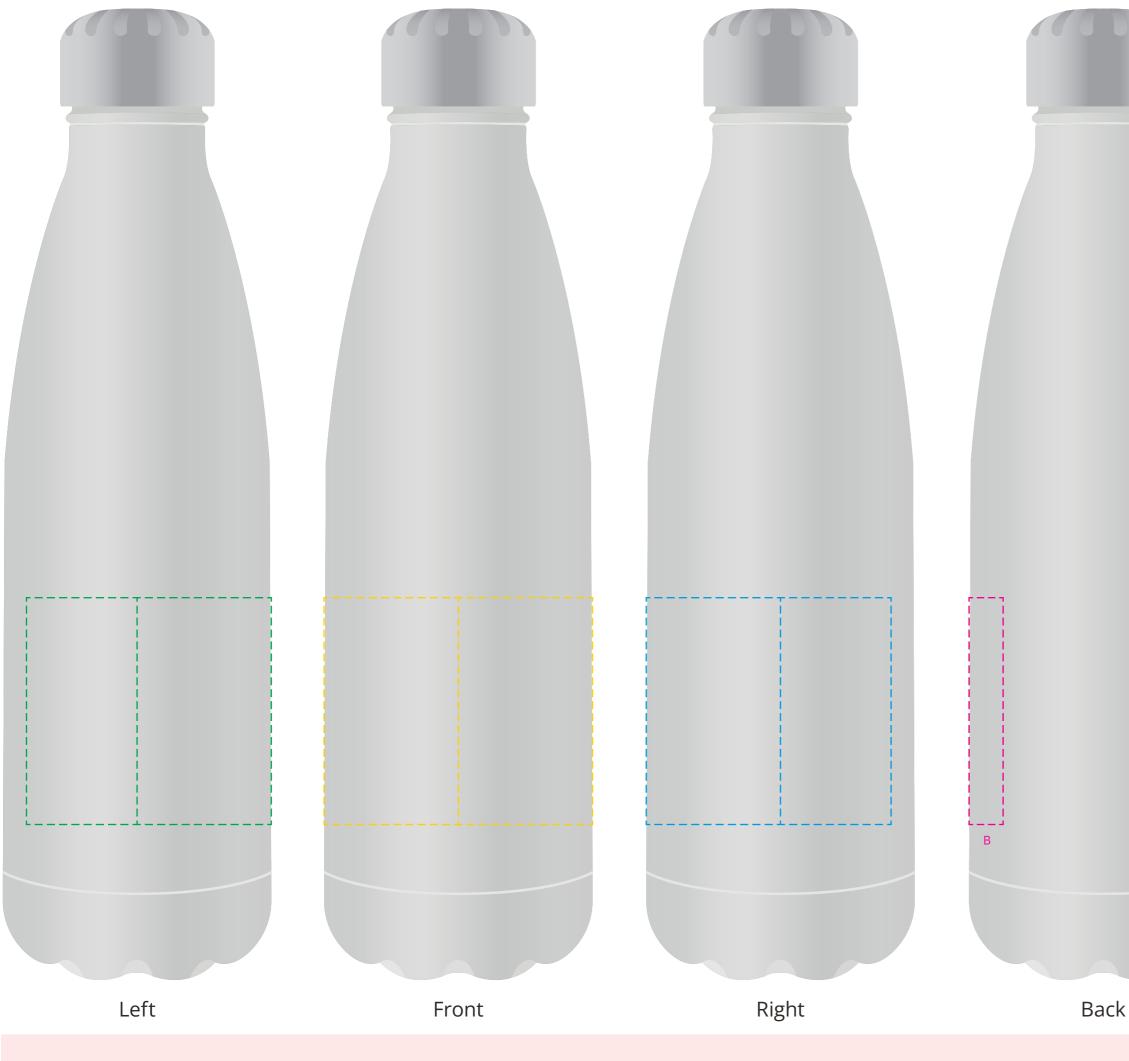

## YOUR VISUAL PROOF (1 of 2)

For Visual Purposes Only. Please see page 2 for actual artwork size.

| Order Reference | xxxxxxx  |
|-----------------|----------|
| Date created    | xx/xx/xx |
| Created by      | xx       |

Product Colour Branding 196632 White Spot Colour (1 col. max)