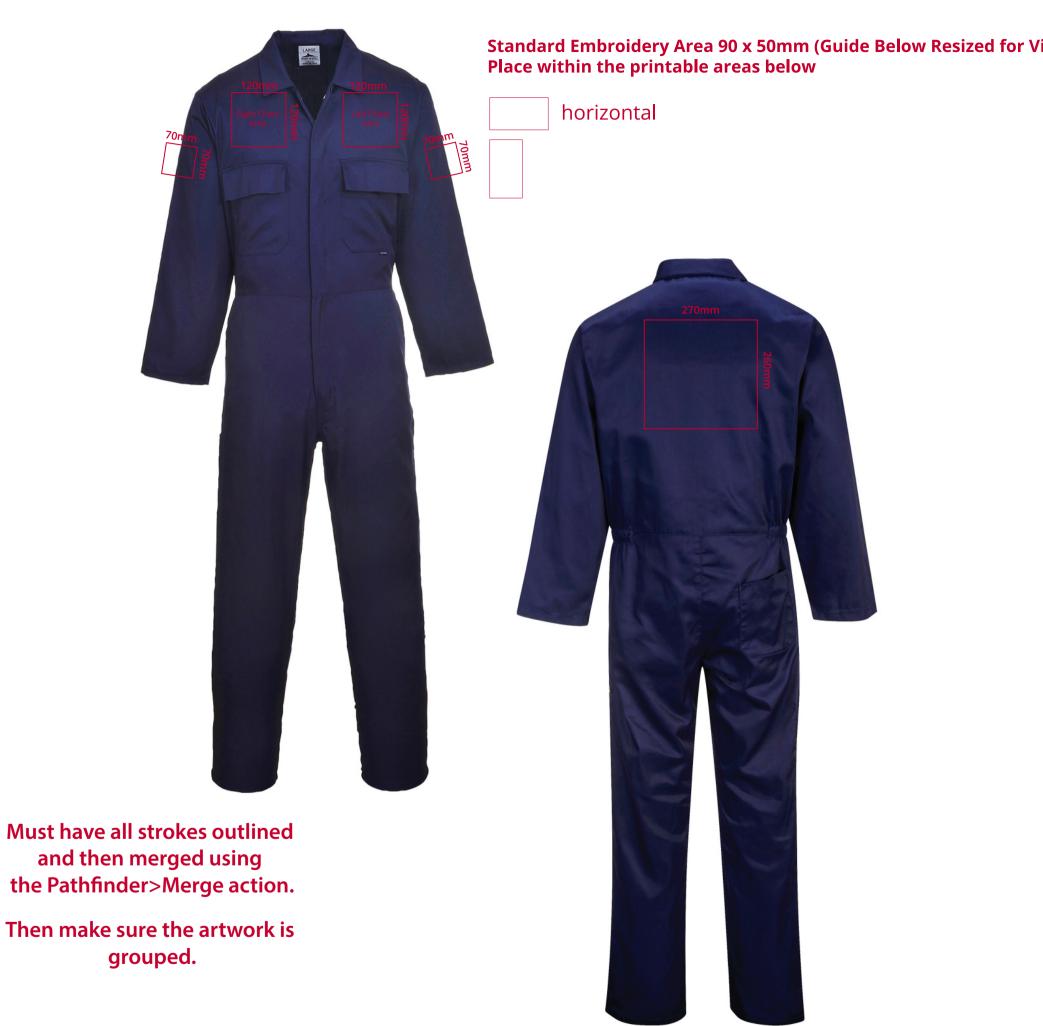

## YOUR VISUAL PROOF (1 of 2)

Artwork not to scale (**to be used as a guide only)** 

Please see page 2 for actual artwork size.

| 'isual | Purposes)   |
|--------|-------------|
| isuui  | i di poses, |

| Order Reference | xxxxxx   |
|-----------------|----------|
| Date created    | xx/xx/xx |
| Created by      | xx       |

| Product  |
|----------|
| Colour   |
| Branding |

197943 Navy Embroidered

## Artwork Advisories

This template is not to scale and is to be used as a guide for print size & positioning only.

Please note the actual embroidery may differ slightly once digitised.

Pantone/thread colours are matched from universal swatch books. However, production processes may at times have a slight effect on how colours appear on garments.

It is the customer's responsibility to ensure that the proof is correct in all areas. Please be sure to double-check spelling, grammar, layout and design before approving artwork. **Due to the variation in monitor colours and adjustments, PDF proofs may not provide an accurate colour representation of the final product & printed work.** Once artwork is approved, your order will be processed based on the above unless any amendments are made. All orders are subject to our terms and conditions.