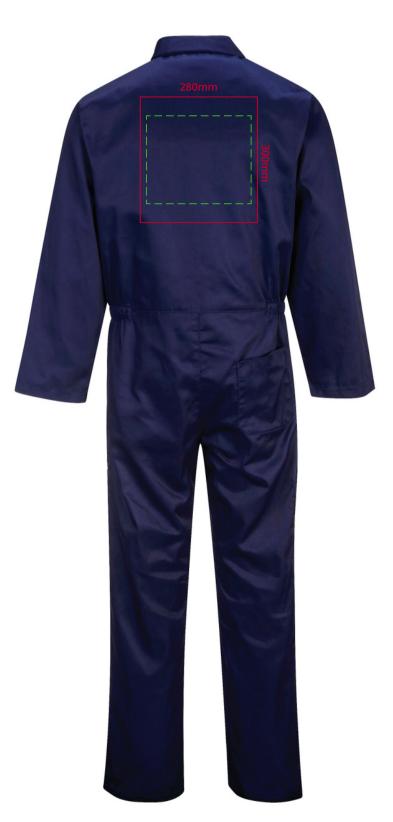

## YOUR VISUAL PROOF (2 of 2)

Order Reference xx

Date created xx

Created by xx

xxxxxx xx/xx/xx xx

Print position xxxx

Print area xx x xx mm

Logo size xx x xx mm