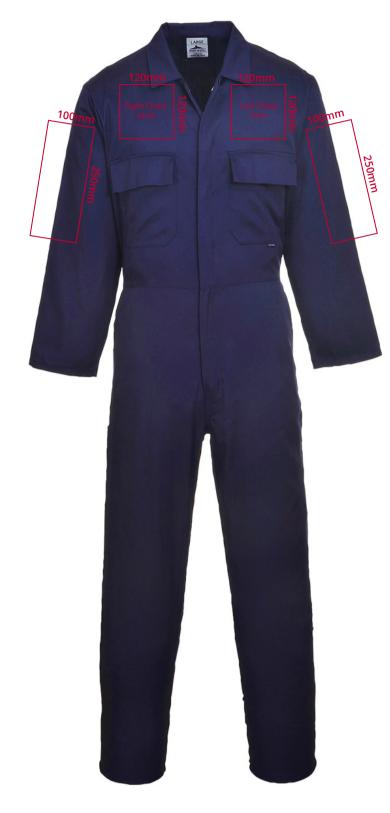

## YOUR VISUAL PROOF (1 of 2)

Make sure all placed images are embed in the file otherwise we won't have access to the artwork

The artwork resolution for transfers (if the artwork isn't vectored) needs to be approx 300dpi when set at print size

Dotted area is the max. transfer size, this can be placed anywhere within the guides

Must have all strokes outlined and then merged using the Pathfinder>Merge action.

Then make sure the artwork is grouped.

Please see page 2 for actual artwork size.

Order Reference xxxxxx

Date created xx/xx/xx

Created by xx

Product 197943

Colour Navy

Branding Full Colour (Transfer)

Branding Full Colour (Transfer)