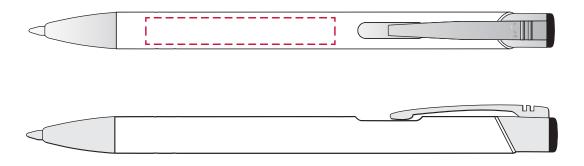

## YOUR VISUAL PROOF

Print area 50 x 7 mm

Scale **100%** 

Logo size xx x xx mm

Order Reference xxxxxx

Date created xx/xx/xx

Created by xx

Product 197971 Colour White