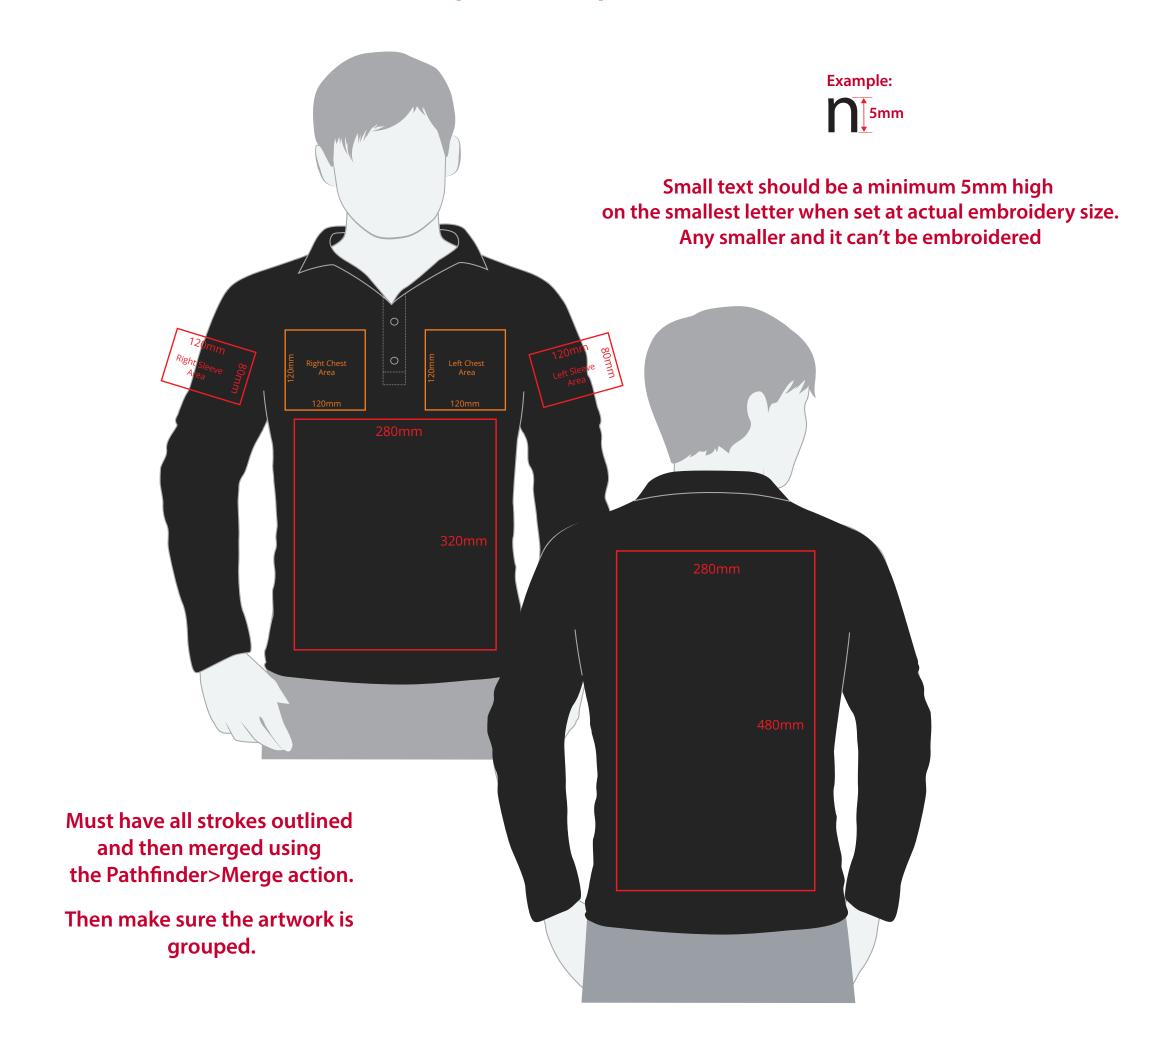

## YOUR VISUAL PROOF (1 of 2)

Artwork not to scale (to be used as a guide only)

Please see page 2 for actual artwork size.

Order Reference xxxxxx

Date created xx/xx/xx

Created by xx

Product 197983
Colour Black

## YOUR VISUAL PROOF (2 of 2)

Order Reference xxxxxx

Date created xx/xx/xx

Created by xx

Print position xxxxx

Print area xx x xx mm

Logo size xx x xx mm

Branding Embroidered