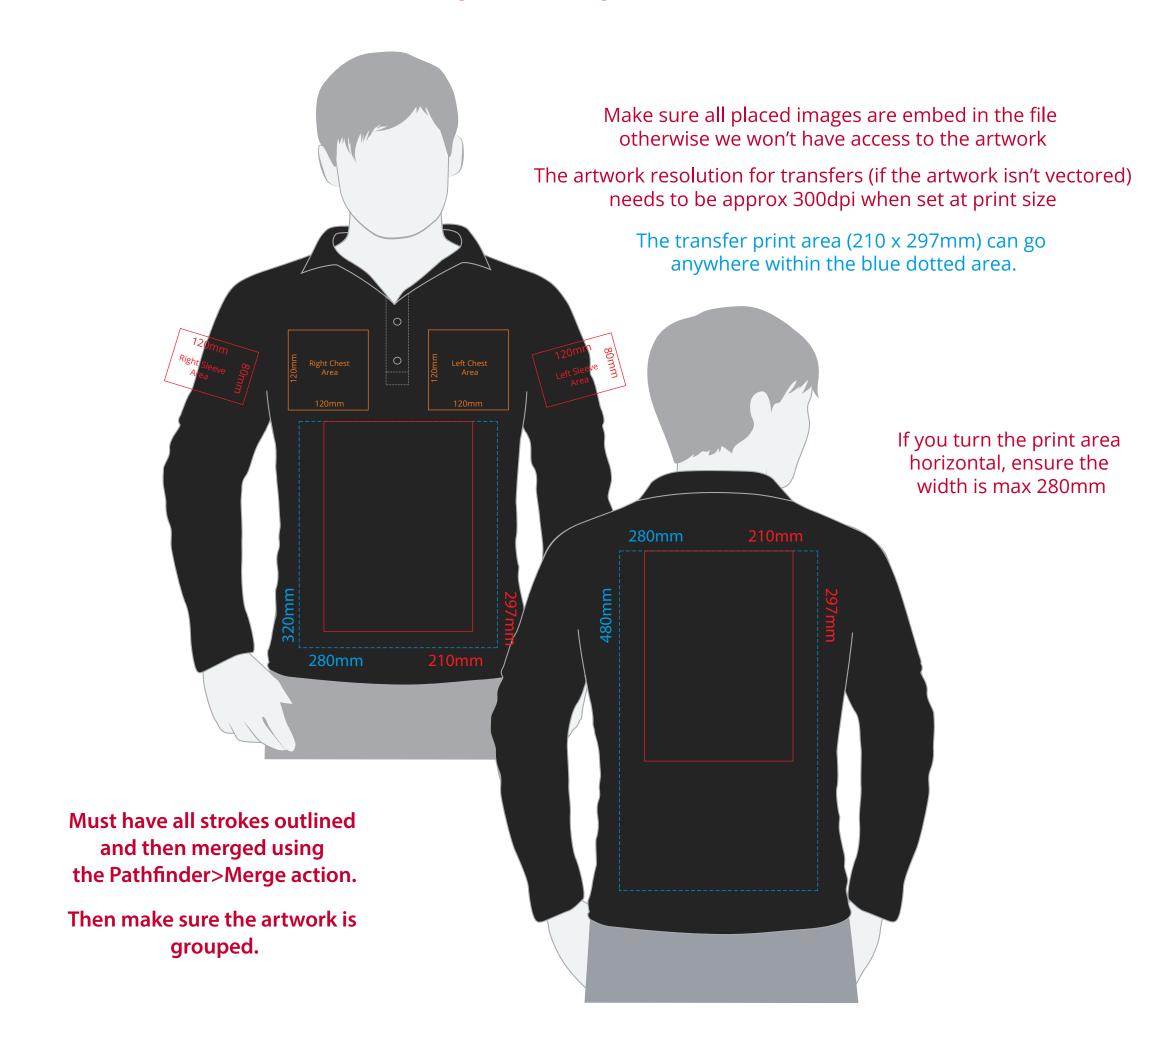

## **Artwork Advisories**

This template is not to scale and is to be used as a guide for print size & positioning only.

When transfer printed an outline edge (keyline) may be visible.

Full colour printed colours may differ when printed to the final product.