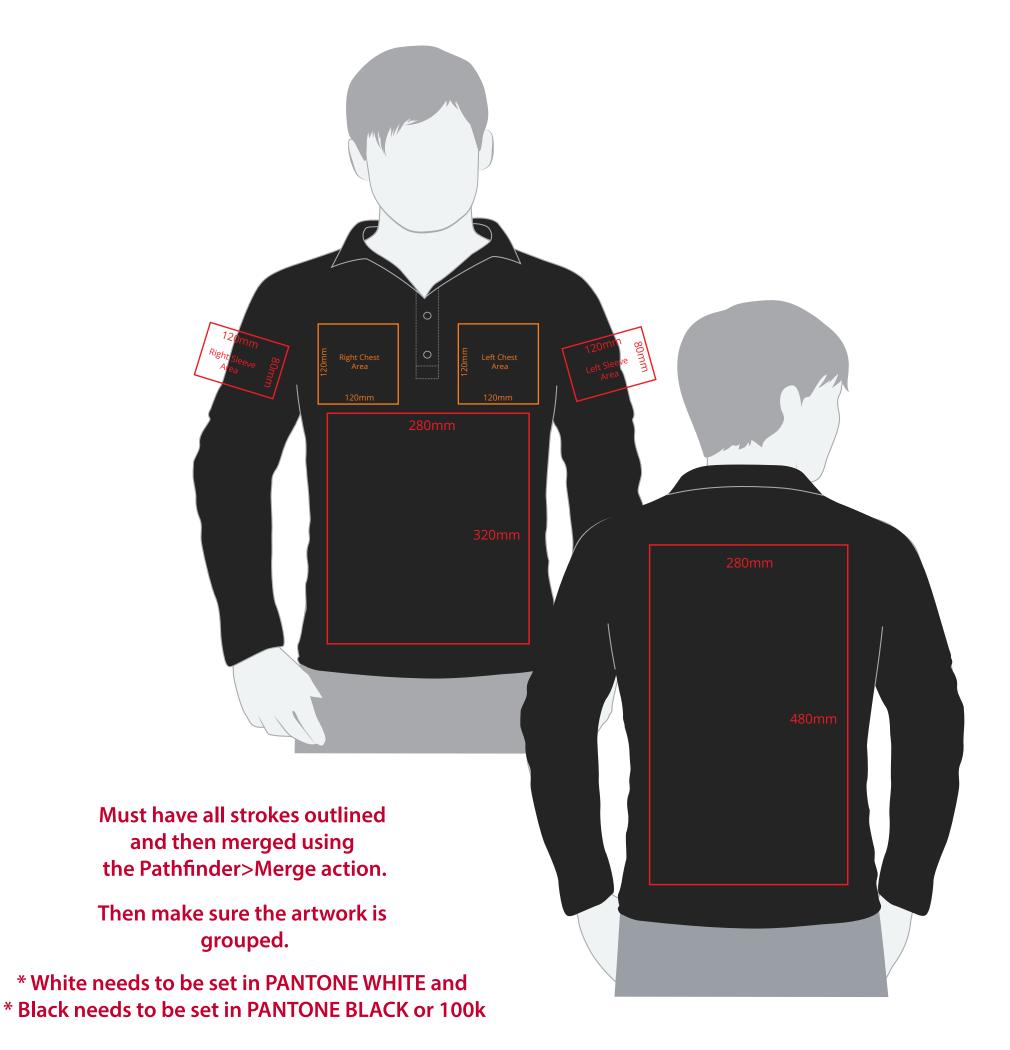

# YOUR VISUAL PROOF (2 of 2)

Visual Scale 100%

| Order Reference | XXXXXX   |
|-----------------|----------|
| Date created    | xx/xx/xx |
| Created by      | XX       |

| Print position | XXXXX       |
|----------------|-------------|
| Print area     | xx x xx mm  |
| Logo size      | xx x xx mm  |
| Branding       | Spot colour |