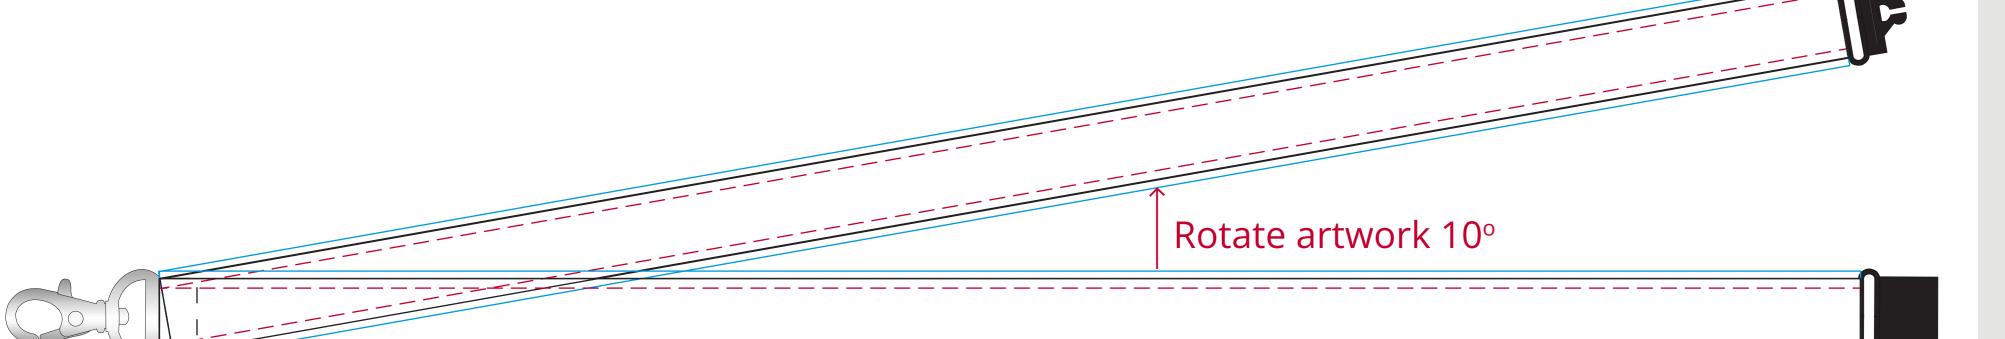

## Keep logo/text at least 10mm from clip to avoid stitching

ale 100% Print area 900 x 20 mm Logo size xx x xxmm

Order Reference xxxxxx

Date created xx/xx/xx

Created by xx

Product 197995

Colour White

Branding Full Colour