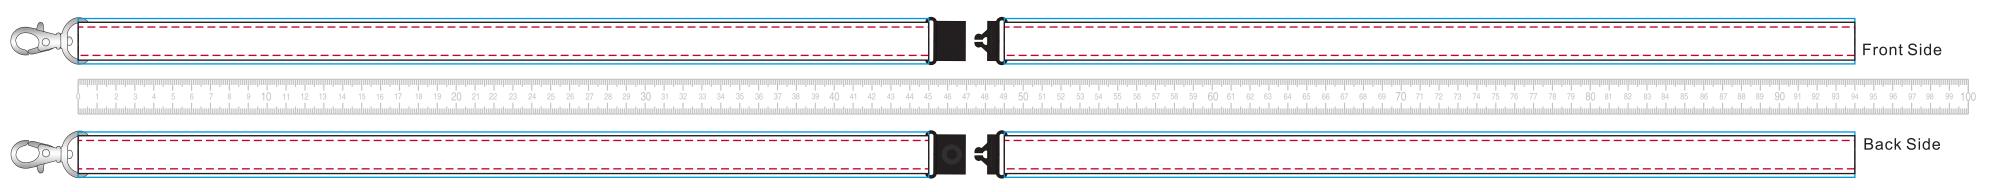

Please email all approvals/amends to your order

YOUR VISUAL PROOF (2 of 2)

Order Reference

Date created

xxxxxx xx/xx/xx

Created by

XX

Print area Logo size

900 x 20 mm xx x xxmm

Branding

Full Colour

\_\_\_\_ Safe Text Area

—— Ribbo

Bleed

Visual scale 50%.