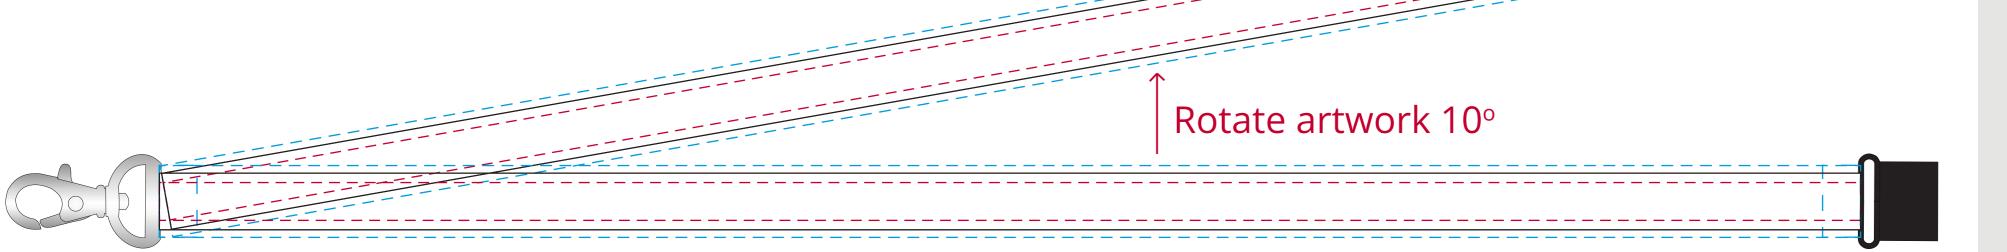

## YOUR VISUAL PROOF (1 of 2)

Keep logo/text at least 10mm from clip to avoid stitching

ale 100% Print area 15 x 900 mm Logo size xx x xxmm

Order Reference xxxxxx

Date created xx/xx/xx

Created by xx

Product 197996

## Artwork Advisories

Full colour printed colours may differ when printed to the final product.

It is the customer's responsibility to ensure that the proof is correct in all areas. Please be sure to double-check spelling, grammar, layout and design before approving artwork. Due to the variation in monitor colours and adjustments, PDF proofs may not provide an accurate colour representation of the final product & printed work. Once artwork is approved, your order will be processed based on the above unless any amendments are made. All orders are subject to our terms and conditions.