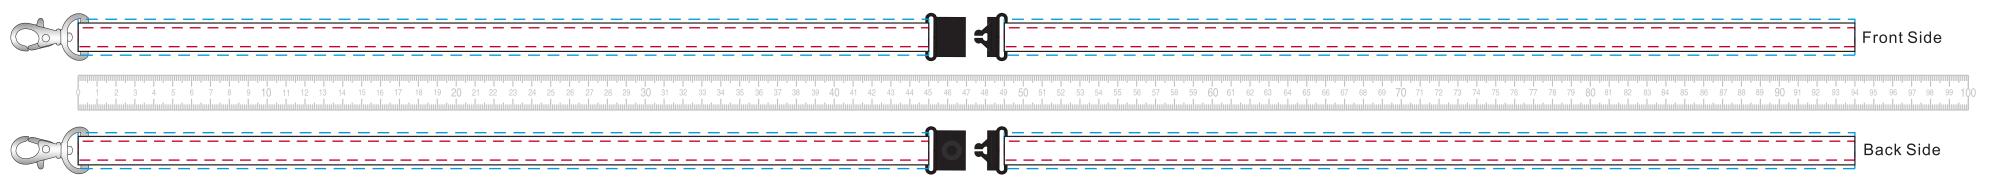

Please email all approvals/amends to your order

YOUR VISUAL PROOF (2 of 2)

Order Reference

xxxxxx xx/xx/xx

Date created Created by

XX

Print area 15 x 900 mm

Logo size xx x xxmm

Branding Full Colour

Visual scale 50%.

Ribbon

— — Safe Text Area