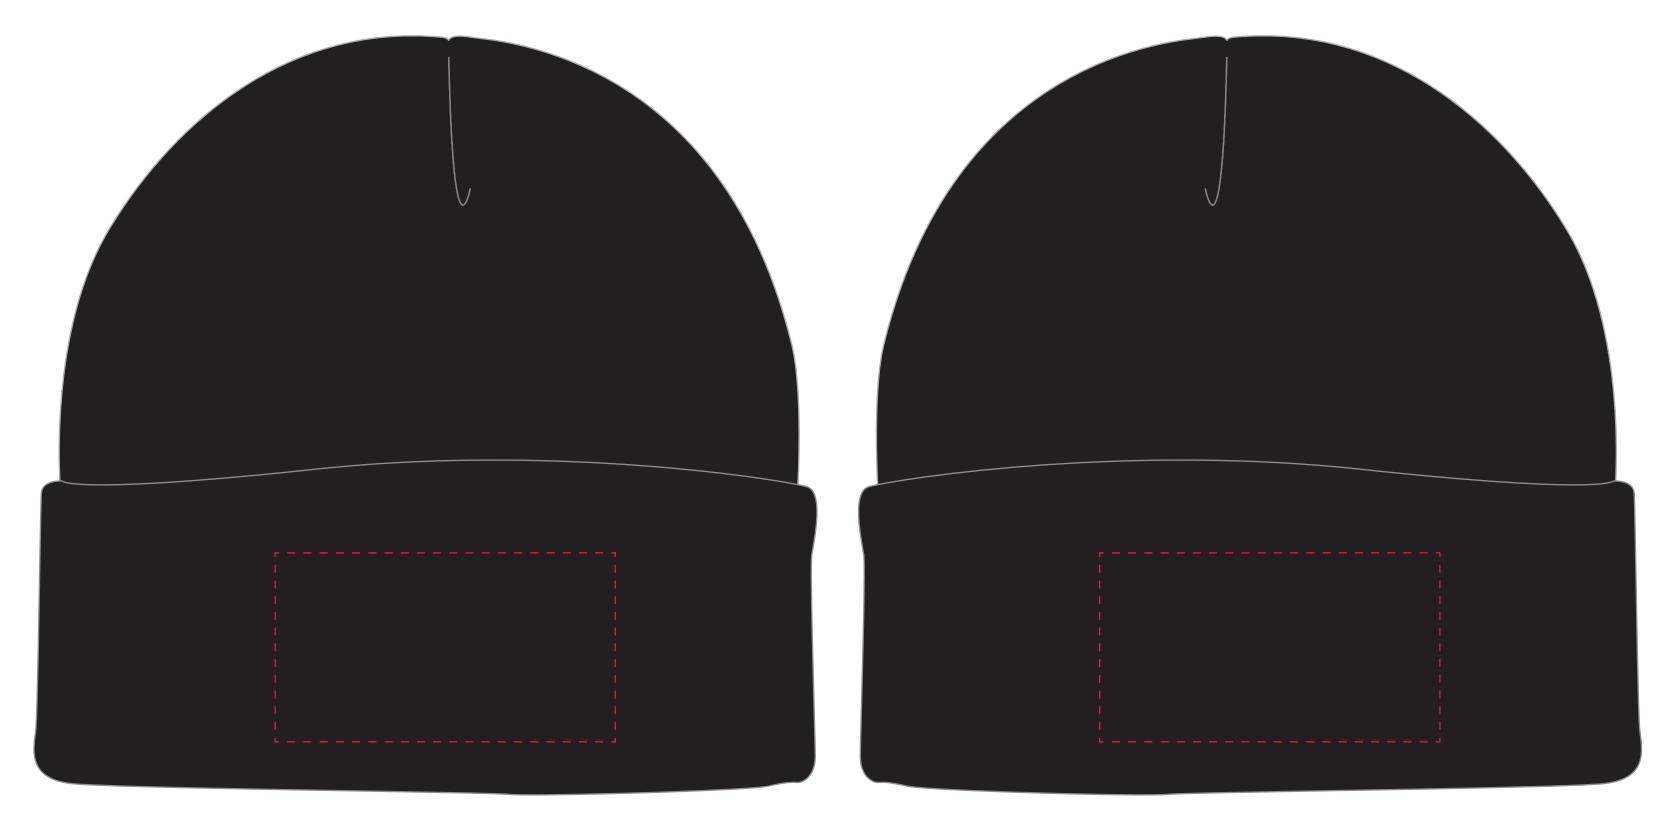

## YOUR VISUAL PROOF

| Order Reference | xxxxxx   |
|-----------------|----------|
| Date created    | xx/xx/xx |
| Created by      | xx       |

| Product  | 197998      |
|----------|-------------|
| Colour   | XXXXXX      |
| Branding | Embroidered |

## Artwork Advisories

Actual embroidery appearance may differ slightly once digitised.

This template is not to scale and is to be used as a guide for print size & positioning only.

Madeira thread colours have been matched as closely to your colours as possible but are not exact.