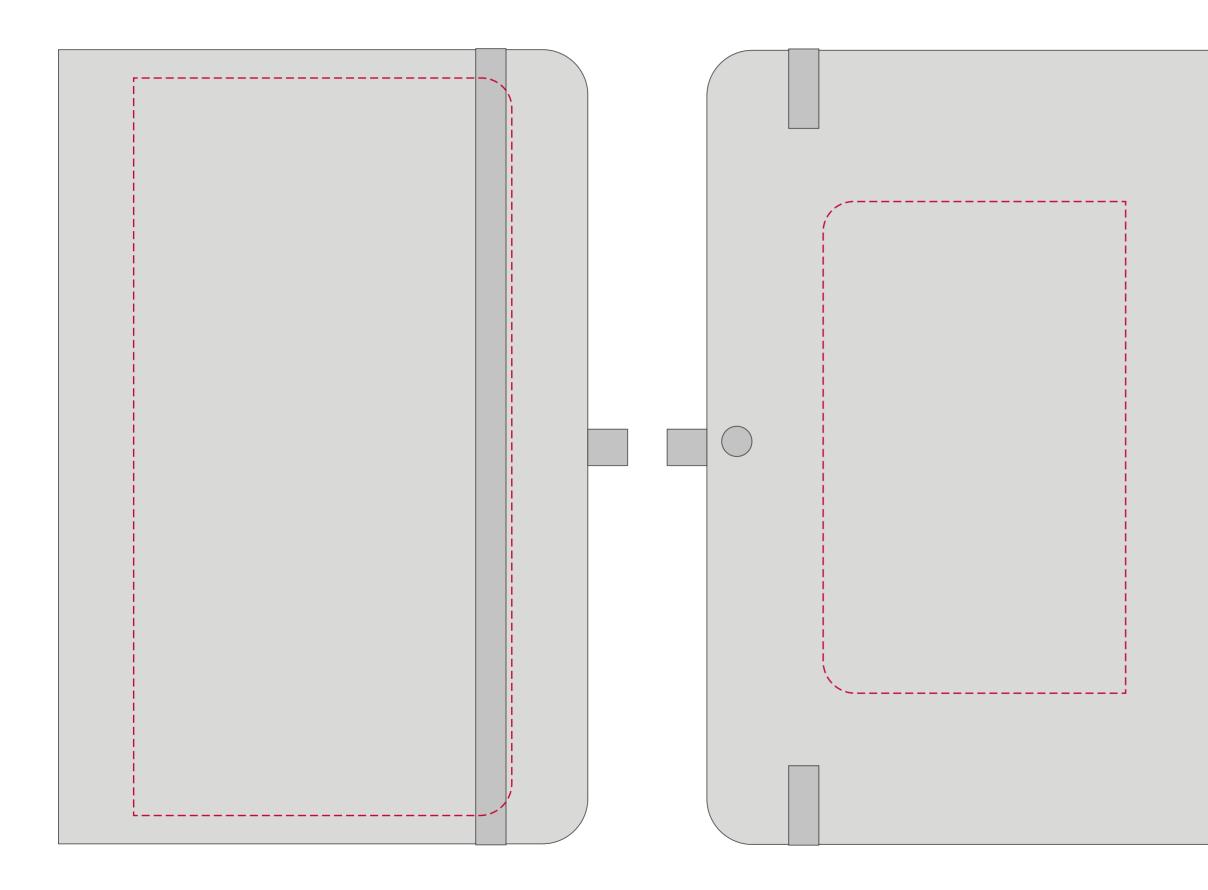

## YOUR VISUAL PROOF

| Order Reference | xxxxxx   |
|-----------------|----------|
| Date created    | xx/xx/xx |
| Created by      | xx       |

| Product  |  |
|----------|--|
| Colour   |  |
| Branding |  |

198034 White Spot Colour