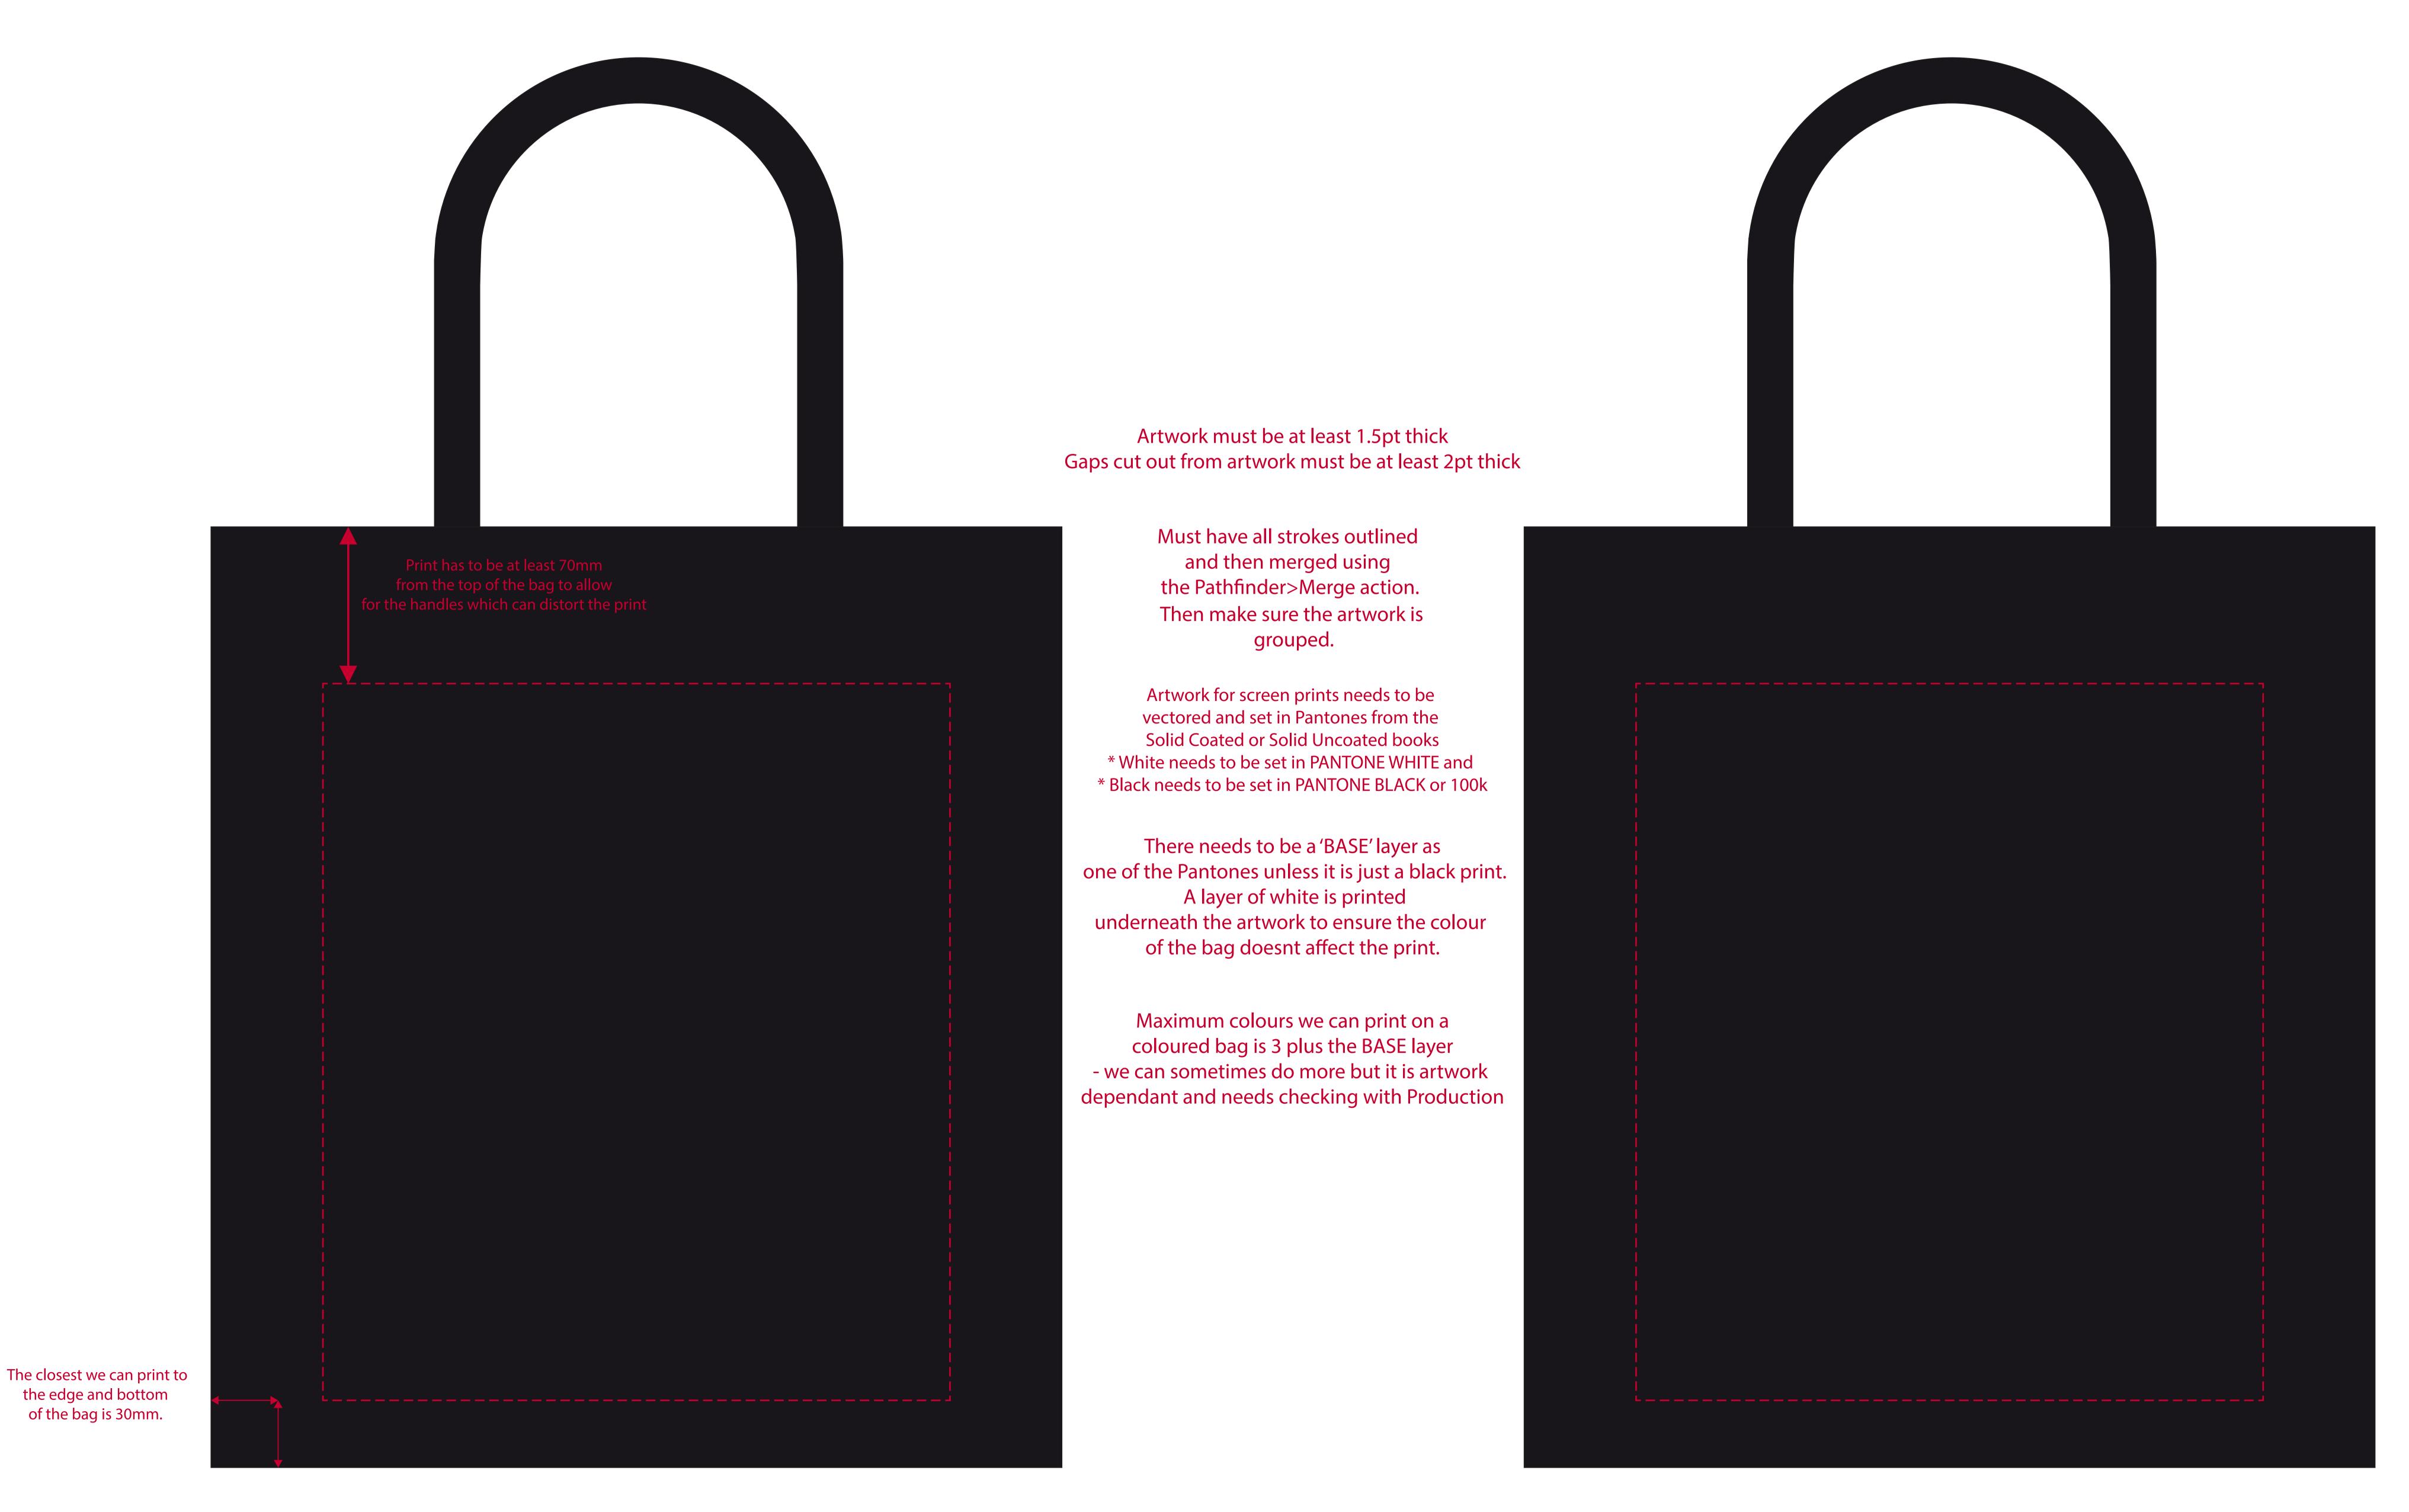

## YOUR VISUAL PROOF (1 of 2)

280 x 320 mm

the edge and bottom

of the bag is 30mm.

Scale

100%

Print area

xx x xx mm

Order Reference XXXXXX

xx/xx/xx Date created

Created by XX

195094 Product

Black Colour

Spot Colour Branding

## YOUR VISUAL PROOF (2 of 2)

Artwork not to scale magnified for production purposes to check fine detail

Order Reference

XXXXXX XX/XX/XX

Created by

Date created

XX