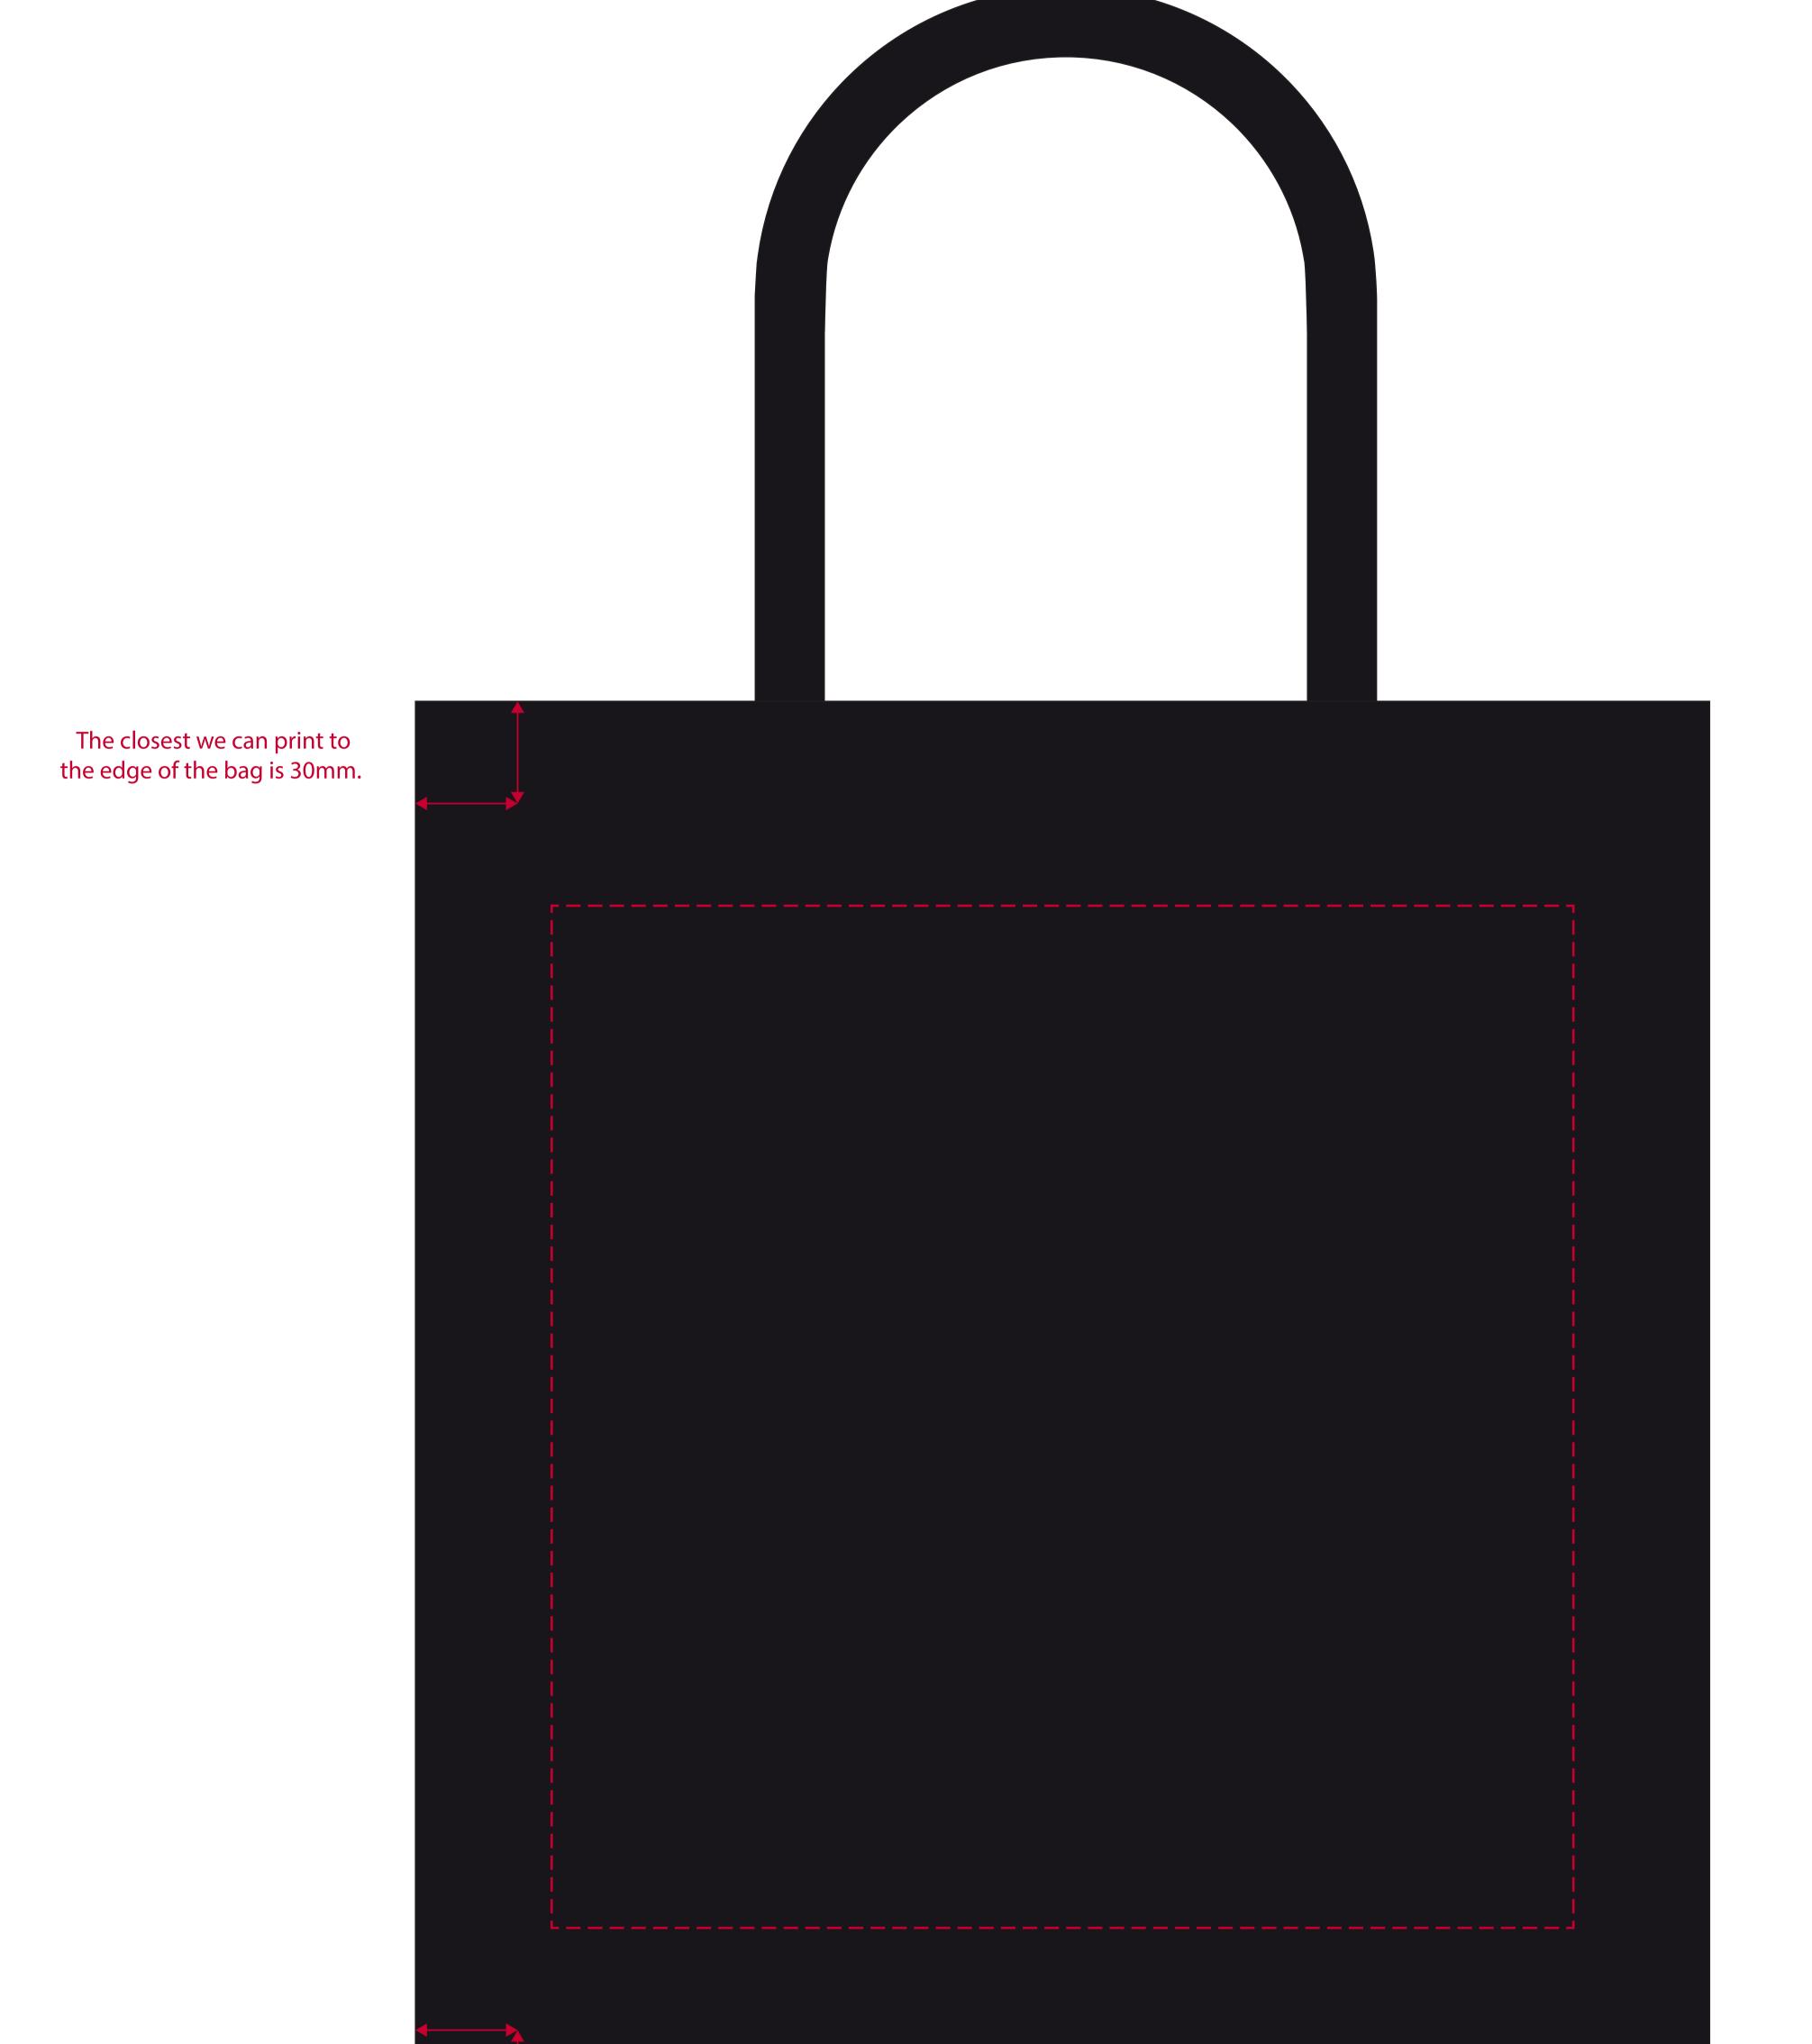

## YOUR VISUAL PROOF (1 of 2)

Print area 300 x 300 mm

Scale

100%

xx x xx mm

Order Reference

XXXXXX

Date created

xx/xx/xx

Created by

XX

Product 195094

Colour Black

Branding Full Colour Transfer